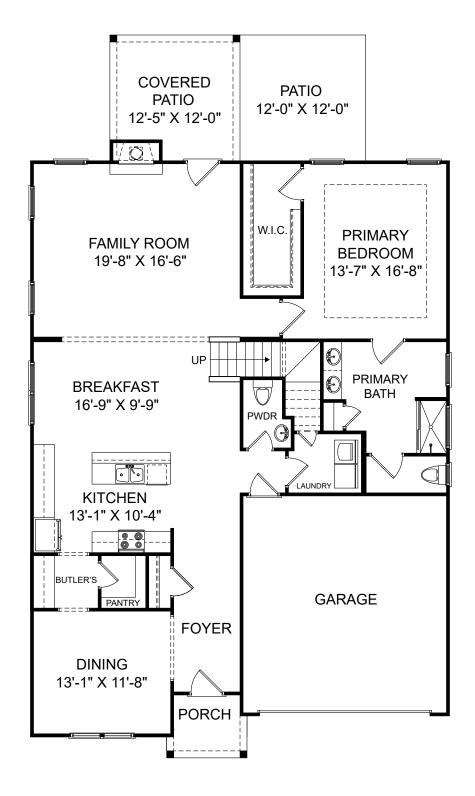

## Rembert

囼

£.

Renderings are artist's concept only and elevation illustrations may include optional features. It is recommended that the architectural blueprints be reviewed for clarification of features. Window sizes, window locations and room sizes vary per elevation and all dimensions are approximate. In our continued effort of design enhancement, actual product and specifications may vary in dimension or detail from these drawings and are subject to change without notice. Standard features and available options vary by community and some features may not be available on all homesites. Please consult our Sales Manager for more detailed specifications. ©2017 Stanley Martin Homes Main Level www.StanleyMartin.com