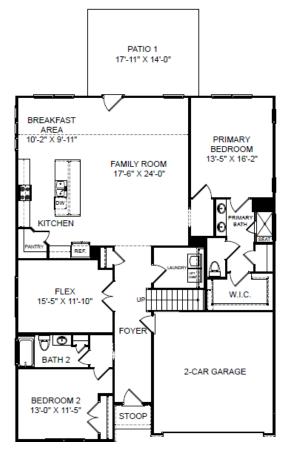

## Homesite 32 | Elevation B 1312 N. Middleton Drive NW Calabash, NC 28467

- 3 bedrooms, 3 bathrooms
- 2,450 square feet
- Additional windows in primary suite and breakfast area
- Upper level bedroom and bathroom
- 5ft shower with seat in primary bathroom

Main Level Floor Plan

Upper Level Floor Plan

Prices, features and incentives are subject to change without notice. Photos used are for illustrative purposes only. Square footage is an approximation. Square footage is calculated to the outside of the framed walls or to the face of the brick on brick exteriors. It includes all conditioned spaces, except spaces under 5' in height. Site plan and home renderings are artist's concept only and elevation illustrations may include optional features. Actual product and specifications may vary in dimension or detail from these drawings and are subject to change without notice. It is recommended that the architectural blueprints be reviewed for clarification of features. Lot sizes, features and home sites are approximate and subject to change without notice. This brochure is for illustrative purposes only and is not part of a legal contract. Certain restrictions may apply. See a Neighborhood Sales Manager for details. ©Stanley Martin Homes,LLC | MHBR #3588 | 04/2022 | A-9669