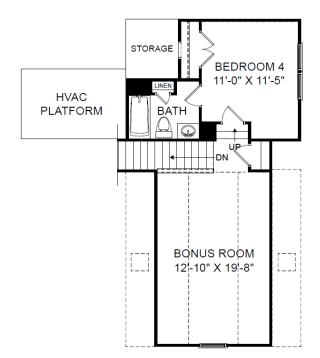

## Homesite 32 | Elevation B 1312 N. Middleton Drive NW Calabash, NC 28467

- 3 bedrooms, 3 bathrooms
- 2,450 square feet
- Additional windows in primary suite and breakfast area
- Upper level bedroom and bathroom
- 5ft shower with seat in primary bathroom

Main Level Floor Plan

Upper Level Floor Plan

Prices, features and incentives are subject to change without notice. Photos used are for illustrative purposes only. Square footage is an approximation. Square footage is calculated to the outside of the framed walls or to the face of the brick on brick exteriors. It includes all conditioned spaces, except spaces under 5' in height. Site plan and home renderings are artist's concept only and elevation illustrations may include optional features. Actual product and specifications may vary in dimension or detail from these drawings and are subject to change without notice. It is recommended that the architectural blueprints be reviewed for clarification of features. Lot sizes, features and home sites are approximate and subject to change without notice. This brochure is for illustrative purposes only and is not part of a legal contract. Certain restrictions may apply. See a Neighborhood Sales Manager for details. ©Stanley Martin Homes,LLC | MHBR #3588 | 04/2022 | A-9669