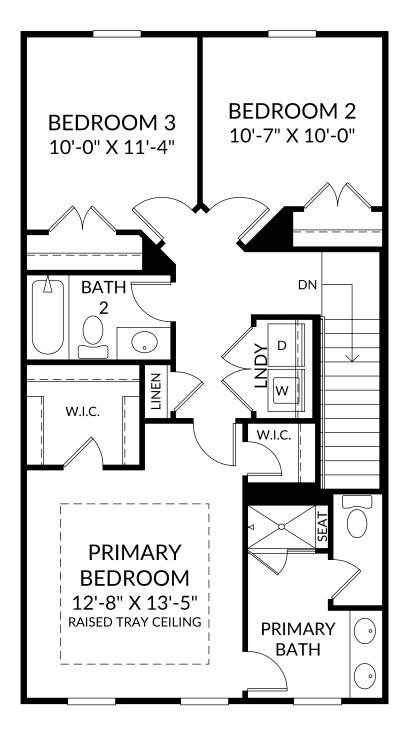

# STANLEY • MARTIN

### **The Hayworth**

Upper Level 3 Beds 2 Full Baths | 2 Half Baths 2 Car Garage

#### **Selected Options:**

Raised Tray Ceiling at Primary Bedroom

The floor plans shown are for general illustration purposes only. All dimensions are approximate. Actual product and specifications (including windows, doors and room layout) may vary in dimension or detail from the illustration shown, may vary with each different elevation available for a particular floor plan, and are subject to change without notice. Optional features shown may not be available in all communities or for all homesites. Certain optional features must be purchased together or must be purchased for a particular homesite. See the actual architectural plans for clarification of dimensions and optional features for each home, elevation and homesite. Revision: 11/26/2024