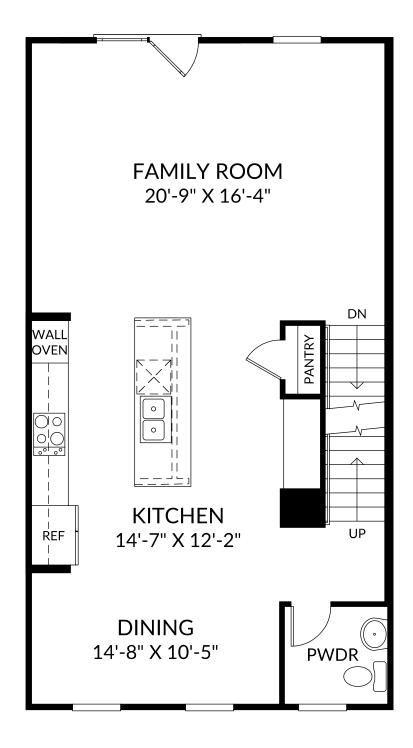

# STANLEY • MARTIN

### **The Hayworth**

Main Level 3 Beds 2 Full Baths | 2 Half Baths 2 Car Garage

#### **Selected Options:**

Gourmet Kitchen Atrium Door at Family Room

The floor plans shown are for general illustration purposes only. All dimensions are approximate. Actual product and specifications (including windows, doors and room layout) may vary in dimension or detail from the illustration shown, may vary with each different elevation available for a particular floor plan, and are subject to change without notice. Optional features shown may not be available in all communities or for all homesites. Certain optional features must be purchased together or must be purchased for a particular homesite. See the actual architectural plans for clarification of dimensions and optional features for each home, elevation and homesite. Revision: 11/26/2024