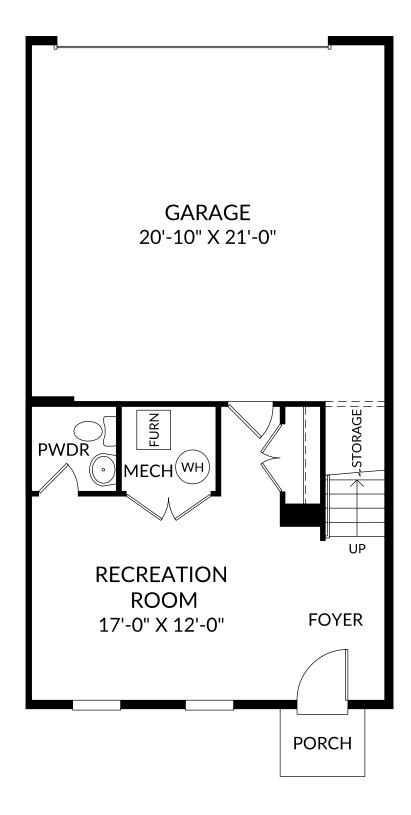

# STANLEY • MARTIN

### **The Hayworth**

Lower Level 3 Beds 2 Full Baths | 2 Half Baths 2 Car Garage

#### **Selected Options:**

Powder

The floor plans shown are for general illustration purposes only. All dimensions are approximate. Actual product and specifications (including windows, doors and room layout) may vary in dimension or detail from the illustration shown, may vary with each different elevation available for a particular floor plan, and are subject to change without notice. Optional features shown may not be available in all communities or for all homesites. Certain optional features must be purchased together or must be purchased for a particular homesite. See the actual architectural plans for clarification of dimensions and optional features for each home, elevation and homesite. Revision: 11/26/2024