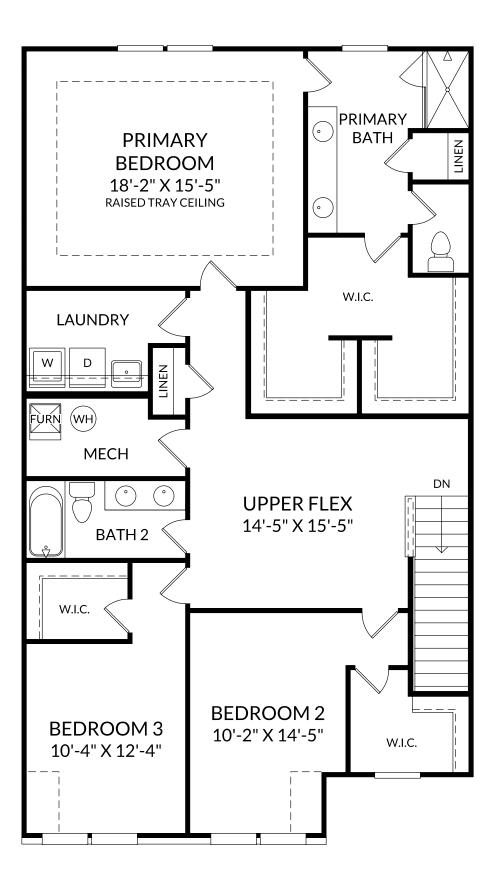

## The Sedgewyck

Second Floor 3 Beds 2 Full Baths | 1 Half Bath 2 Car Garage

#### **Selected Options:**

2nd Sink at Bath 2 Laundry Tub Raised Tray Ceiling at Primary Bedroom

The floor plans shown are for general illustration purposes only. All dimensions are approximate. Actual product and specifications (including windows, doors and room layout) may vary in dimension or detail from the illustration shown, may vary with each different elevation available for a particular floor plan, and are subject to change without notice. Optional features shown may not be available in all communities or for all homesites. Certain optional features must be purchased together or must be purchased for a particular homesite. See the actual architectural plans for clarification of dimensions and optional features for each home, elevation and homesite. Revision: 10/14/2024