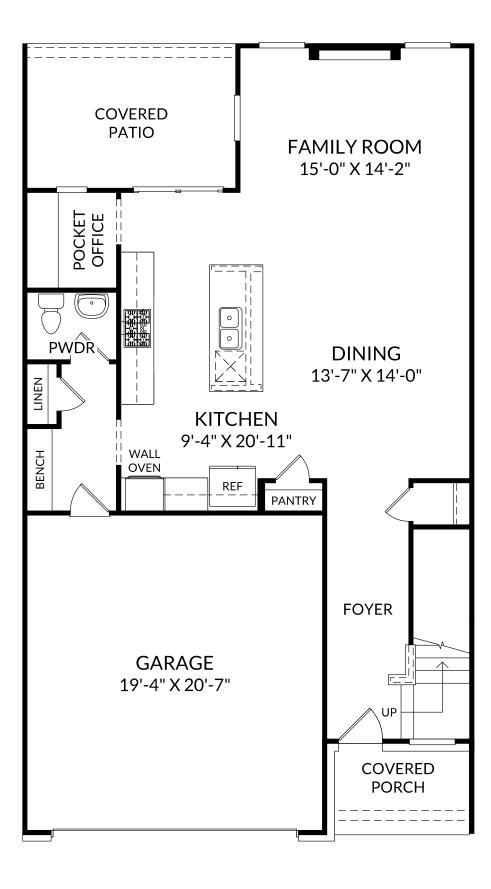

## The Sedgewyck

First Floor 3 Beds 2 Full Baths | 1 Half Bath 2 Car Garage

#### **Selected Options:**

Elevation C Electric Fireplace Gourmet Kitchen Desk at Pocket Office Bench with Cubbies

The floor plans shown are for general illustration purposes only. All dimensions are approximate. Actual product and specifications (including windows, doors and room layout) may vary in dimension or detail from the illustration shown, may vary with each different elevation available for a particular floor plan, and are subject to change without notice. Optional features shown may not be available in all communities or for all homesites. Certain optional features must be purchased together or must be purchased for a particular homesite. See the actual architectural plans for clarification of dimensions and optional features for each home, elevation and homesite. Revision: 10/14/2024