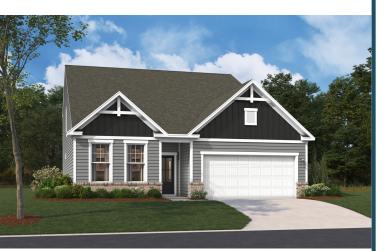

## **THE JEFFERSON**

Homesite 3 | Elevation E 2008 Saylor Lane, Grovetown, GA 30813

- 5 bedrooms, 4 full bathrooms
- 2,797 square feet
- Covered Patio
- Flex Room
- Main Level Primary Suite

Main Level floor plan