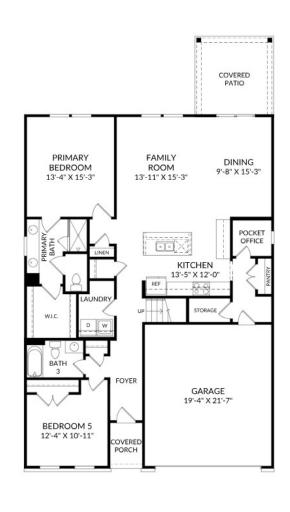

## **THE JEFFERSON**

Homesite 3 | Elevation E 2008 Saylor Lane, Grovetown, GA 30813

- 5 bedrooms, 4 full bathrooms
- 2,797 square feet
- Covered Patio
- Flex Room
- Main Level Primary Suite

Main Level floor plan