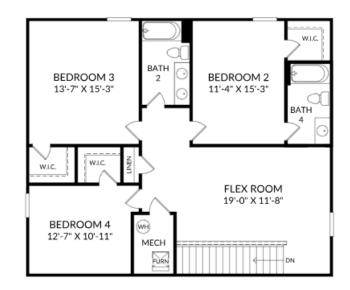

Upper Level floor plan

Prices, features and incentives are subject to change without notice. Photos used are for illustrative purposes only. Square footage is an approximation. Square footage is calculated to the outside of the framed walls or to the face of the brick on brick exteriors. It includes all conditioned spaces, except spaces under 5' in height. Site plan and home renderings are artist's concept only and elevation illustrations may include optional features. Actual product and specifications may vary in dimension or detail from these drawings and are subject to change without notice. It is recommended that the architectural blueprints be reviewed for clarification of features. Lot sizes, features and home sites are approximate and subject to change without notice. This brochure is for illustrative purposes only and is not part of a legal contract. Certain restrictions may apply. See a Neighborhood Sales Manager for details. ©Stanley Martin Homes,LLC | 07/2024 |