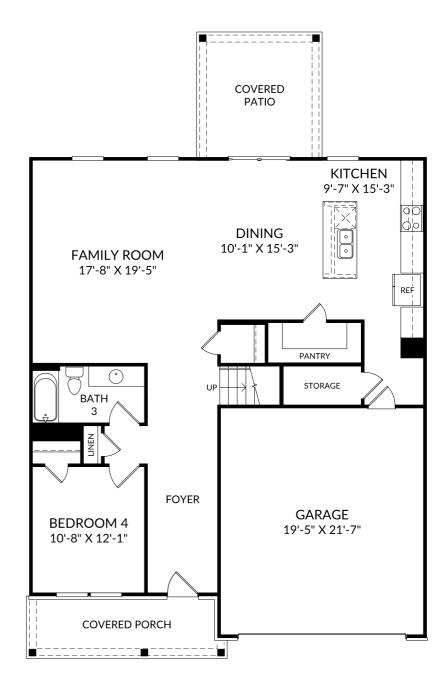

### The Hollins

Main Level

- 4 Beds
- 3 Full Baths
- 2 Car Garage
- 2,455 Sq. Ft.

## **Selected Options:**

Bedroom 4 with Bath 3 Covered Patio Elevation J

The floor plans shown are for general illustration purposes only. All dimensions are approximate. Actual product and specifications (including windows, doors and room layout) may vary in dimension or detail from the illustration shown, may vary with each different elevation available for a particular floor plan, and are subject to change without notice. Optional features shown may not be available in all communities or for all homesites. Certain optional features must be purchased together or must be purchased for a particular homesite. See the actual architectural plans for clarification of dimensions and optional features for each home, elevation and homesite. Revision: 9/14/2023