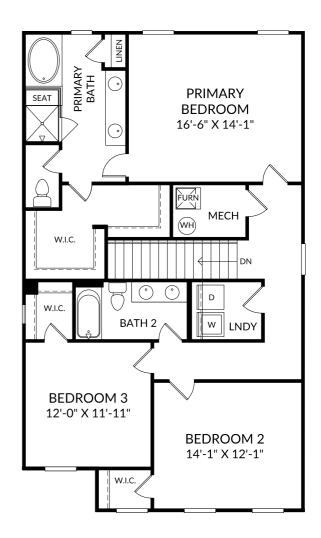

#### The Hollins

Upper Level

- 4 Beds
- 3 Full Baths
- 2 Car Garage
- 2,455 Sq. Ft.

### **Selected Options:**

Primary Bath Layout with Garden Tub 2nd Sink at Bath 2

The floor plans shown are for general illustration purposes only. All dimensions are approximate. Actual product and specifications (including windows, doors and room layout) may vary in dimension or detail from the illustration shown, may vary with each different elevation available for a particular floor plan, and are subject to change without notice. Optional features shown may not be available in all communities or for all homesites. Certain optional features must be purchased together or must be purchased for a particular homesite. See the actual architectural plans for clarification of dimensions and optional features for each home, elevation and homesite. Revision: 9/14/2023