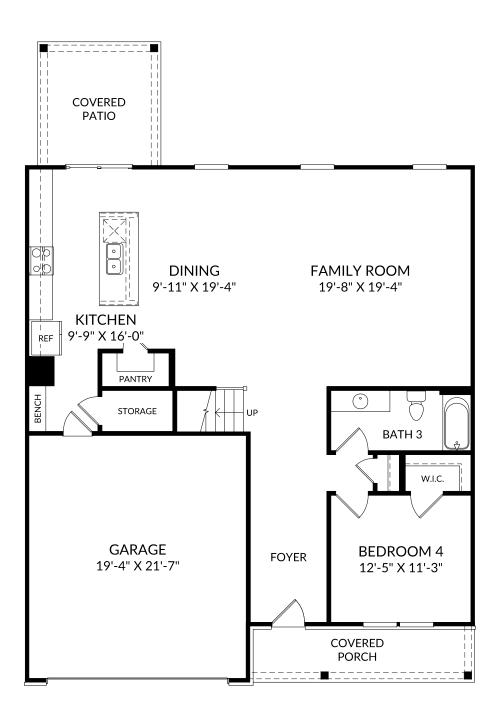

#### **Selected Options:**

Covered Patio Open Rail Elevation H Bench with Cubbies

The floor plans shown are for general illustration purposes only. All dimensions are approximate. Actual product and specifications (including windows, doors and room layout) may vary in dimension or detail from the illustration shown, may vary with each different elevation available for a particular floor plan, and are subject to change without notice. Optional features shown may not be available in all communities or for all homesites. Certain optional features must be purchased together or must be purchased for a particular homesite. See the actual architectural plans for clarification of dimensions and optional features for each home, elevation and homesite. Revision: 5/29/2024