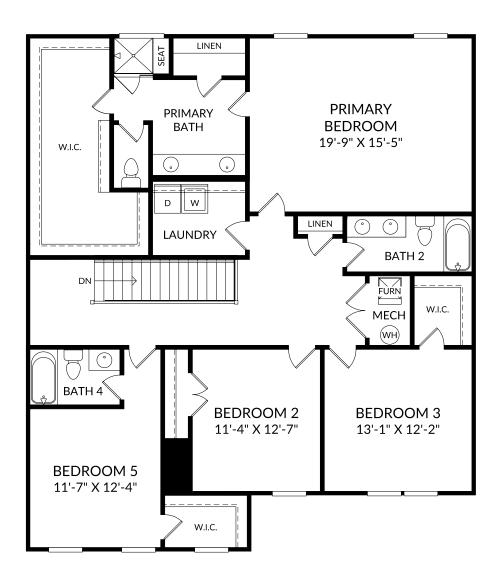

### **The Lambert**

Upper Level 5 Beds 4 Full Baths 2 Car Garage

#### **Selected Options:**

Open Rail Bedroom 5/Bath 4 Primary Bath Shower with Seat 2nd Sink at Bath 2

The floor plans shown are for general illustration purposes only. All dimensions are approximate. Actual product and specifications (including windows, doors and room layout) may vary in dimension or detail from the illustration shown, may vary with each different elevation available for a particular floor plan, and are subject to change without notice. Optional features shown may not be available in all communities or for all homesites. Certain optional features must be purchased together or must be purchased for a particular homesite. See the actual architectural plans for clarification of dimensions and optional features for each home, elevation and homesite. Revision: *5/29/2024*