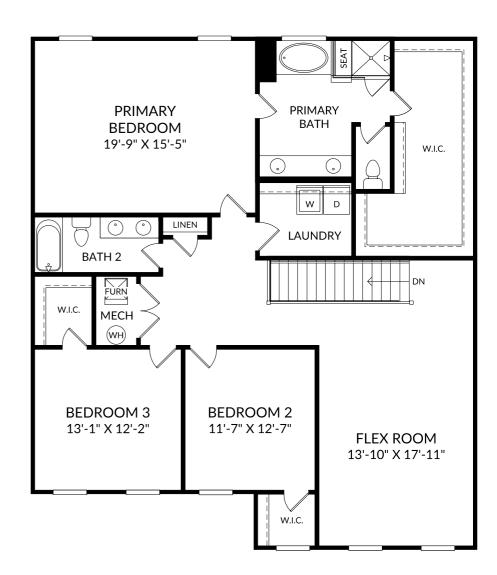

## **The Lambert**

Upper Level 4 Beds

3 Full Baths

2 Car Garage

#### **Selected Options:**

Open Rail 2nd Sink at Bath 2 Primary Bath Garden Tub

The floor plans shown are for general illustration purposes only. All dimensions are approximate. Actual product and specifications (including windows, doors and room layout) may vary in dimension or detail from the illustration shown, may vary with each different elevation available for a particular floor plan, and are subject to change without notice. Optional features shown may not be available in all communities or for all homesites. Certain optional features must be purchased together or must be purchased for a particular homesite. See the actual architectural plans for clarification of dimensions and optional features for each home, elevation and homesite. Revision: *5/29/2024*