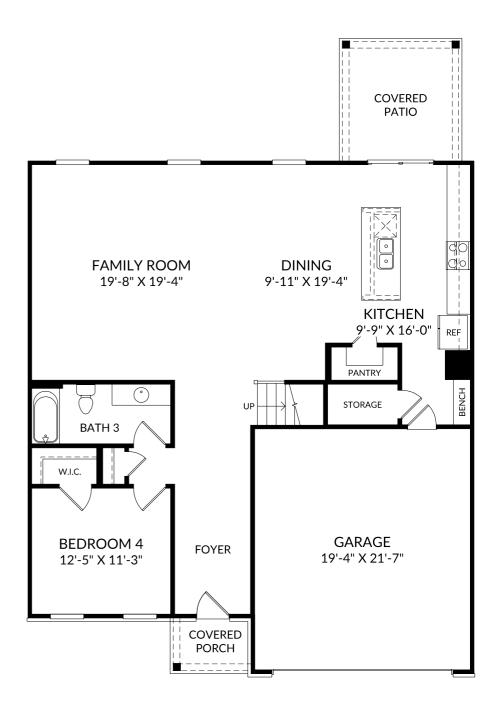

## The Lambert

Main Level 4 Beds 3 Full Baths 2 Car Garage

### **Selected Options:**

Covered Patio Open Rail Elevation J Bench with Cubbies

The floor plans shown are for general illustration purposes only. All dimensions are approximate. Actual product and specifications (including windows, doors and room layout) may vary in dimension or detail from the illustration shown, may vary with each different elevation available for a particular floor plan, and are subject to change without notice. Optional features shown may not be available in all communities or for all homesites. Certain optional features must be purchased together or must be purchased for a particular homesite. See the actual architectural plans for clarification of dimensions and optional features for each home, elevation and homesite. Revision: 5/29/2024