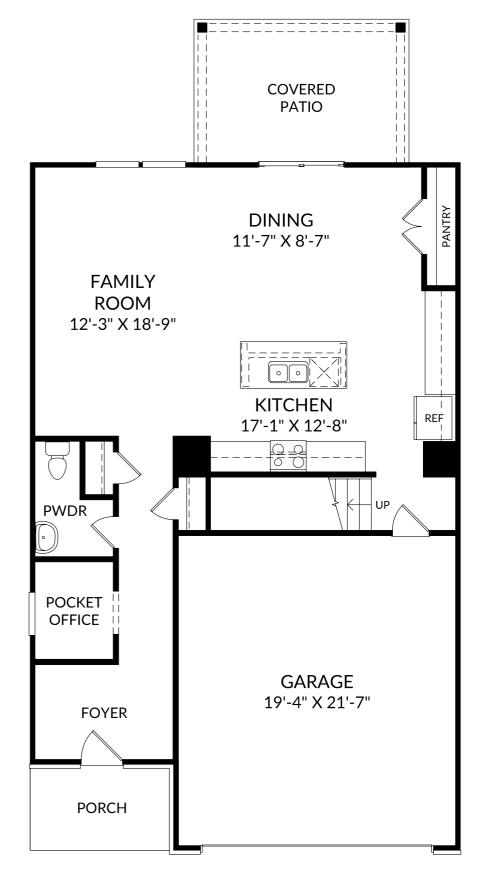

# STANLEY • MARTIN

## The Tyndall

Main Level

- 4 Beds
- 2 Full Baths | 1 Half Bath
- 2 Car Garage

#### **Selected Options:**

Elevation C Covered Patio

The floor plans shown are for general illustration purposes only. All dimensions are approximate. Actual product and specifications (including windows, doors and room layout) may vary in dimension or detail from the illustration shown, may vary with each different elevation available for a particular floor plan, and are subject to change without notice. Optional features shown may not be available in all communities or for all homesites. Certain optional features must be purchased together or must be purchased for a particular homesite. See the actual architectural plans for clarification of dimensions and optional features for each home, elevation and homesite. Revision: 916/2024