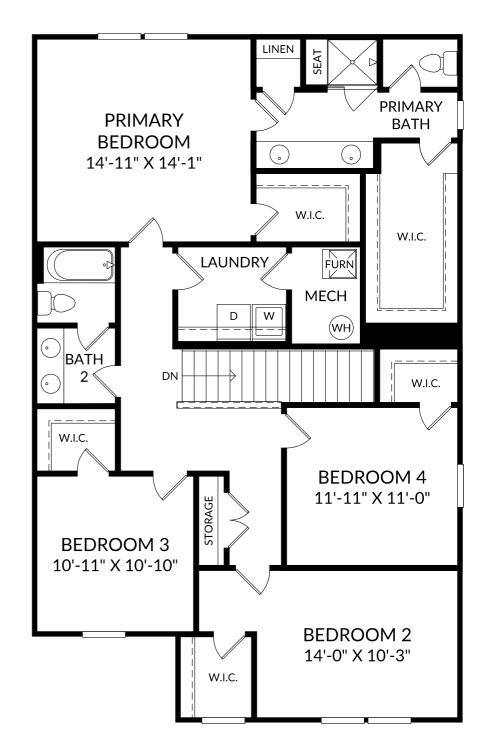

### STANLEY • MARTIN

### The Tyndall

Upper Level

- 4 Beds
- 2 Full Baths | 1 Half Bath
- 2 Car Garage

#### **Selected Options:**

Bedroom 4 2nd Sink at Bath 2 Primary Bath Shower with Seat

The floor plans shown are for general illustration purposes only. All dimensions are approximate. Actual product and specifications (including windows, doors and room layout) may vary in dimension or detail from the illustration shown, may vary with each different elevation available for a particular floor plan, and are subject to change without notice. Optional features shown may not be available in all communities or for all homesites. Certain optional features must be purchased together or must be purchased for a particular homesite. See the actual architectural plans for clarification of dimensions and optional features for each home, elevation and homesite. Revision: 916/2024