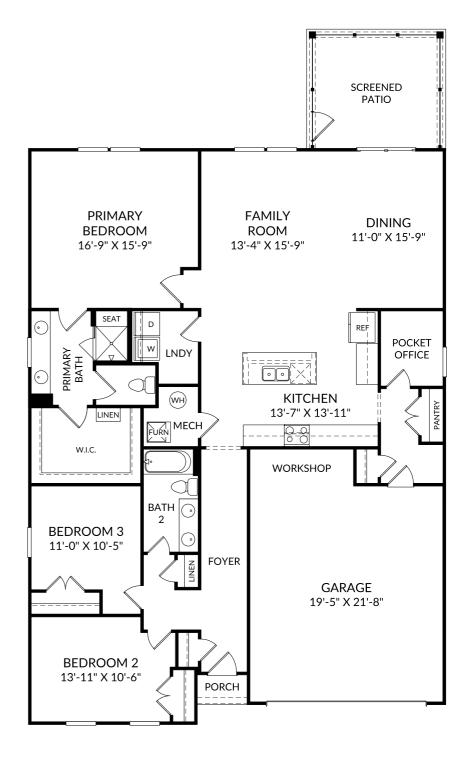

## The Easton

Main Level 3 Beds 2 Full Baths 2 Car Garage

## **Selected Options:**

2nd Sink at Bath 2 Screened Patio Primary Bath Shower with Seat 2 Car Front Load Garage

The floor plans shown are for general illustration purposes only. All dimensions are approximate. Actual product and specifications (including windows, doors and room layout) may vary in dimension or detail from the illustration shown, may vary with each different elevation available for a particular floor plan, and are subject to change without notice. Optional features shown may not be available in all communities or for all homesites. Certain optional features be purchased together or must be purchased for a particular homesite. See the actual architectural plans for clarification of dimensions and optional features for each home, elevation and homesite. Revision: 3/5/2025