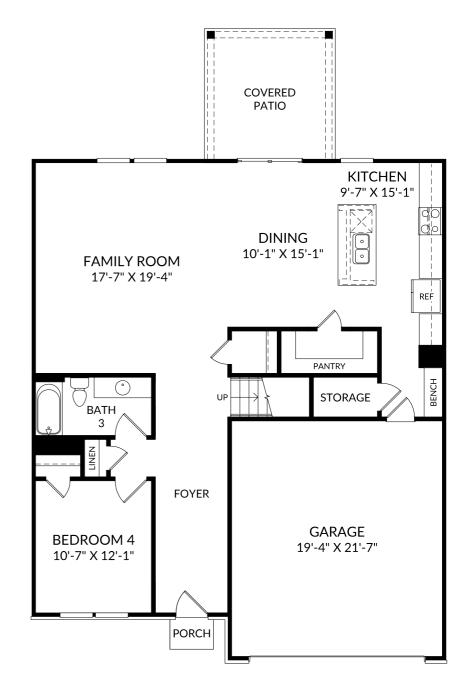

## The Kershaw

Main Level

- 4 Beds
- 3 Full Baths
- 2 Car Garage

## **Selected Options:**

Bedroom 4/Bath 3 Elevation C Covered Patio Bench with Cubbies

The floor plans shown are for general illustration purposes only. All dimensions are approximate. Actual product and specifications (including windows, doors and room layout) may vary in dimension or detail from the illustration shown, may vary with each different elevation available for a particular floor plan, and are subject to change without notice. Optional features shown may not be available in all communities or for all homesites. Certain optional features must be purchased together or must be purchased for a particular homesite. See the actual architectural plans for clarification of dimensions and optional features for each home, elevation and homesite. Revision: 9/27/2024