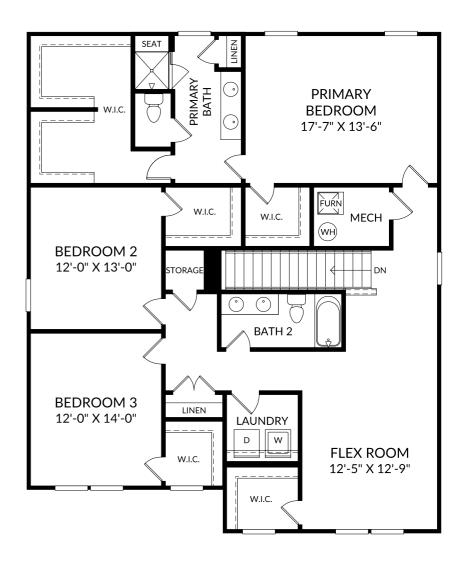

## The Kershaw

Upper Level

- 4 Beds
- 3 Full Baths
- 2 Car Garage

## **Selected Options:**

2nd Sink at Bath 2 Primary Bath Shower with Seat

The floor plans shown are for general illustration purposes only. All dimensions are approximate. Actual product and specifications (including windows, doors and room layout) may vary in dimension or detail from the illustration shown, may vary with each different elevation available for a particular floor plan, and are subject to change without notice. Optional features shown may not be available in all communities or for all homesites. Certain optional features must be purchased together or must be purchased for a particular homesite. See the actual architectural plans for clarification of dimensions and optional features for each home, elevation and homesite. Revision: 9/27/2024