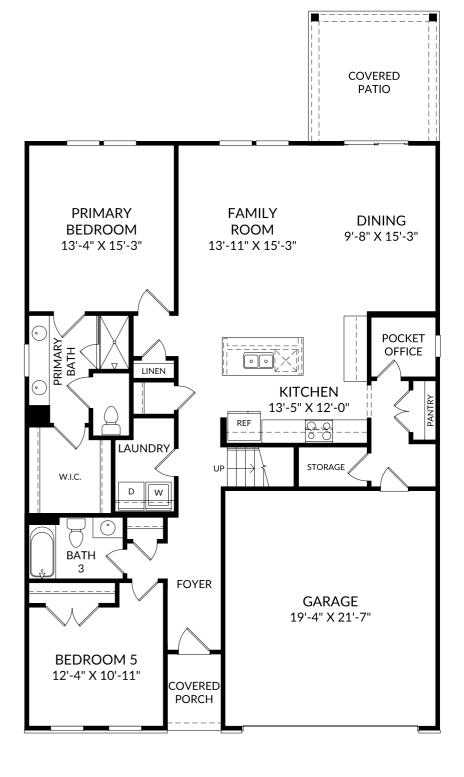

### The Jefferson

Main Level

5 Beds

4 Full Baths

2 Car Garage

### **Selected Options:**

Bedroom 5/Bath 3 Covered Patio Elevation G

The floor plans shown are for general illustration purposes only. All dimensions are approximate. Actual product and specifications (including windows, doors and room layout) may vary in dimension or detail from the illustration shown, may vary with each different elevation available for a particular floor plan, and are subject to change without notice. Optional features shown may not be available in all communities or for all homesites. Certain optional features must be purchased together or must be purchased for a particular homesite. See the actual architectural plans for clarification of dimensions and optional features for each home, elevation and homesite. Revision: 6/19/2024