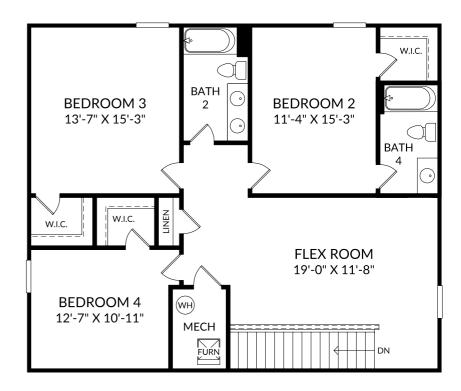

### The Jefferson

Upper Level

5 Beds

4 Full Baths

2 Car Garage

### **Selected Options:**

Bath 4 2nd Sink at Bath 2

The floor plans shown are for general illustration purposes only. All dimensions are approximate. Actual product and specifications (including windows, doors and room layout) may vary in dimension or detail from the illustration shown, may vary with each different elevation available for a particular floor plan, and are subject to change without notice. Optional features shown may not be available in all communities or for all homesites. Certain optional features must be purchased together or must be purchased for a particular homesite. See the actual architectural plans for clarification of dimensions and optional features for each home, elevation and homesite. Revision: 6/12/2024