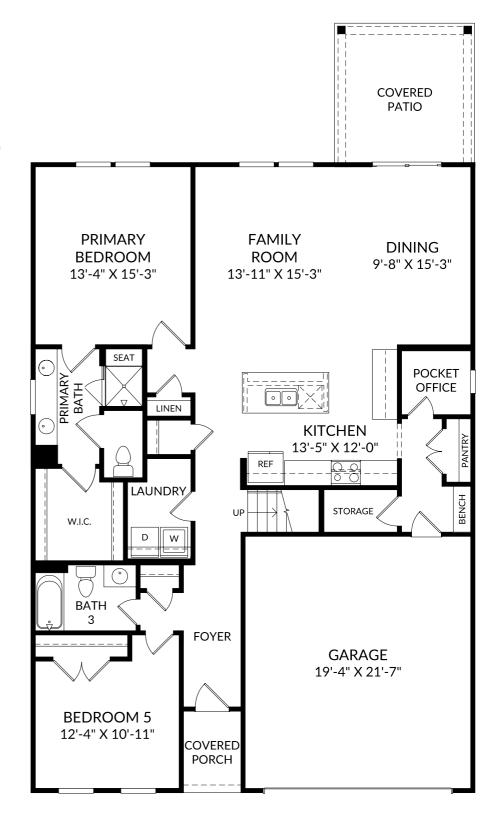

### **The Jefferson**

Main Level 5 Beds 4 Full Baths 2 Car Garage

#### **Selected Options:**

Bedroom 5/Bath 3 Primary Bath Shower with Seat Covered Patio Bench with Cubbies Elevation K

The floor plans shown are for general illustration purposes only. All dimensions are approximate. Actual product and specifications (including windows, doors and room layout) may vary in dimension or detail from the illustration shown, may vary with each different elevation available for a particular floor plan, and are subject to change without notice. Optional features shown may not be available in all communities or for all homesites. Certain optional features must be purchased together or must be purchased for a particular homesite. See the actual architectural plans for clarification of dimensions and optional features for each home, elevation and homesite. Revision: 6/19/2024