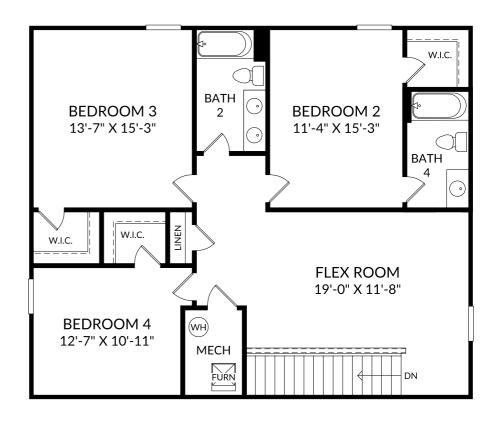

## **The Jefferson**

Upper Level 5 Beds 4 Full Baths 2 Car Garage

#### **Selected Options:**

Bath 4 2nd Sink at Bath 2

The floor plans shown are for general illustration purposes only. All dimensions are approximate. Actual product and specifications (including windows, doors and room layout) may vary in dimension or detail from the illustration shown, may vary with each different elevation available for a particular floor plan, and are subject to change without notice. Optional features shown may not be available in all communities or for all homesites. Certain optional features must be purchased together or must be purchased for a particular homesite. See the actual architectural plans for clarification of dimensions and optional features for each home, elevation and homesite. Revision: 6/19/2024