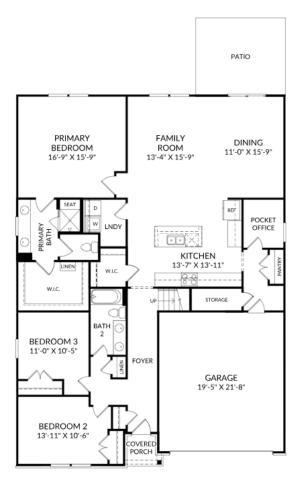

## **THE EASTON**

Homesite 79 | Elevation C 1010 Amber Way, Grovetown, GA 30813

- 4 bedrooms, 3 full bathrooms
- 2,689 square feet
- Finished Attic Bedroom
- Dual Sink in Hall Bath
- Main Level Primary Suite

Main Level floor plan

Upper Level floor plan

Prices, features and incentives are subject to change without notice. Photos used are for illustrative purposes only. Square footage is an approximation. Square footage is calculated to the outside of the framed walls or to the face of the brick on brick exteriors. It includes all conditioned spaces, except spaces under 5' in height. Site plan and home renderings are artist's concept only and elevation illustrations may include optional features. Actual product and specifications may vary in dimension or detail from these drawings and are subject to change without notice. It is recommended that the architectural blueprints be reviewed for clarification of features. Lot sizes, features and home sites are approximate and subject to change without notice. This brochure is for illustrative purposes only and is not part of a legal contract. Certain restrictions may apply. See a Neighborhood Sales Manager for details. ©Stanley Martin Homes,LLC | 07/2024 |