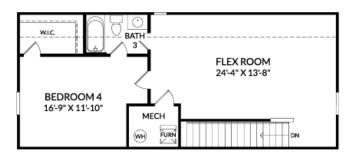

## **THE EASTON**

Homesite 79 | Elevation C 1010 Amber Way, Grovetown, GA 30813

- 4 bedrooms, 3 full bathrooms
- 2,689 square feet
- Finished Attic Bedroom
- Dual Sink in Hall Bath
- Main Level Primary Suite

Main Level floor plan

Upper Level floor plan

Prices, features and incentives are subject to change without notice. Photos used are for illustrative purposes only. Square footage is an approximation. Square footage is calculated to the outside of the framed walls or to the face of the brick on brick exteriors. It includes all conditioned spaces, except spaces under 5' in height. Site plan and home renderings are artist's concept only and elevation illustrations may include optional features. Actual product and specifications may vary in dimension or detail from these drawings and are subject to change without notice. It is recommended that the architectural blueprints be reviewed for clarification of features. Lot sizes, features and home sites are approximate and subject to change without notice. This brochure is for illustrative purposes only and is not part of a legal contract. Certain restrictions may apply. See a Neighborhood Sales Manager for details. ©Stanley Martin Homes,LLC | 07/2024 |