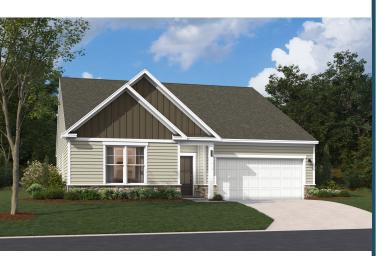

## **THE EASTON**

Homesite 79 | Elevation C 1010 Amber Way, Grovetown, GA 30813

- 4 bedrooms, 3 full bathrooms
- 2,689 square feet
- Finished Attic Bedroom
- Dual Sink in Hall Bath
- Main Level Primary Suite