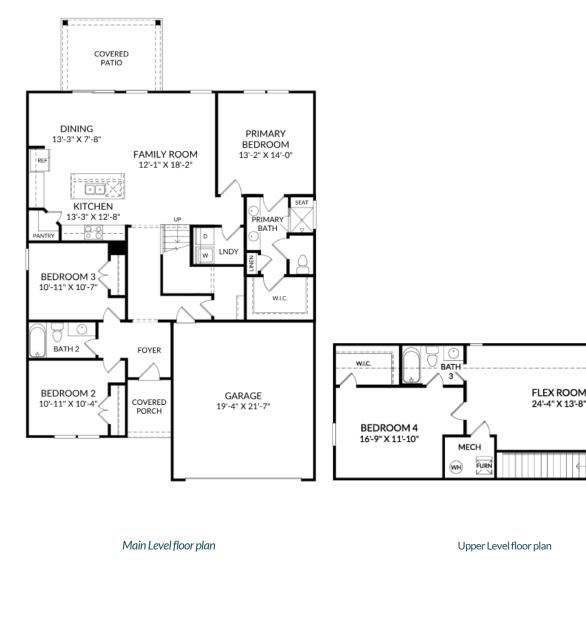

## **THE BANCROFT**

Homesite 80 | Elevation E 1012 Amber Way, Grovetown, GA 30813

- 4 bedrooms, 3 full bathrooms
- 2,091 square feet
- Finished Attic Bedroom
- Covered Patio
- Upper Level Flex Space

Prices, features and incentives are subject to change without notice. Photos used are for illustrative purposes only. Square footage is an approximation. Square footage is calculated to the outside of the framed walls or to the face of the brick on brick exteriors. It includes all conditioned spaces, except spaces under 5' in height. Site plan and home renderings are artist's concept only and elevation illustrations may include optional features. Actual product and specifications may vary in dimension or detail from these drawings and are subject to change without notice. It is recommended that the architectural blueprints be reviewed for clarification of features. Lot sizes, features and home sites are approximate and subject to change without notice. This brochure is for illustrative purposes only and is not part of a legal contract. Certain restrictions may apply. See a Neighborhood Sales Manager for details. ©Stanley Martin Homes,LLC | 07/2024 |