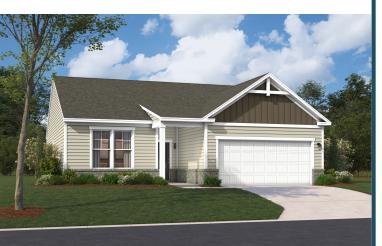

## **THE BANCROFT**

Homesite 80 | Elevation E 1012 Amber Way, Grovetown, GA 30813

- 4 bedrooms, 3 full bathrooms
- 2,091 square feet
- Finished Attic Bedroom
- Covered Patio
- Upper Level Flex Space

Prices, features and incentives are subject to change without notice. Photos used are for illustrative purposes only. Square footage is an approximation. Square footage is calculated to the outside of the framed walls or to the face of the brick on brick exteriors. It includes all conditioned spaces, except spaces under 5' in height. Site plan and home renderings are artist's concept only and elevation illustrations may include optional features. Actual product and specifications may vary in dimension or detail from these drawings and are subject to change without notice. It is recommended that the architectural blueprints be reviewed for clarification of features. Lot sizes, features and home sites are approximate and subject to change without notice. This brochure is for illustrative purposes only and is not part of a legal contract. Certain restrictions may apply. See a Neighborhood Sales Manager for details. ©Stanley Martin Homes,LLC | 07/2024 |