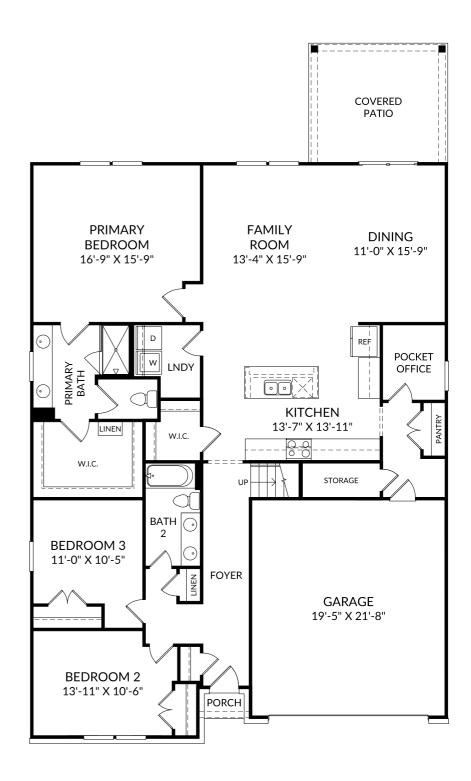

#### The Easton

Main Level

- 4 Beds
- 3 Full Baths
- 2 Car Garage

## **Selected Options:**

Stairs to Finished Attic Flex Space 2nd Sink at Bath 2 Covered Patio Elevation D 2 Car Front Load Garage