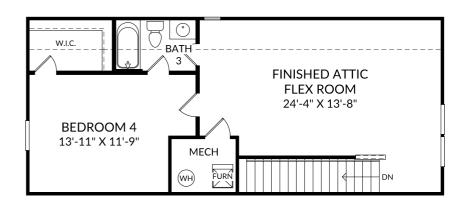

#### The Easton

Upper Level

4 Beds

3 Full Baths

2 Car Garage

### **Selected Options:**

Finished Attic Bedroom/Bath

The floor plans shown are for general illustration purposes only. All dimensions are approximate. Actual product and specifications (including windows, doors and room layout) may vary in dimension or detail from the illustration shown, may vary with each different elevation available for a particular floor plan, and are subject to change without notice. Optional features shown may not be available in all communities or for all homesites. Certain optional features must be purchased together or must be purchased for a particular homesite. See the actual architectural plans for clarification of dimensions and optional features for each home, elevation and homesite. Revision: 3/5/2025