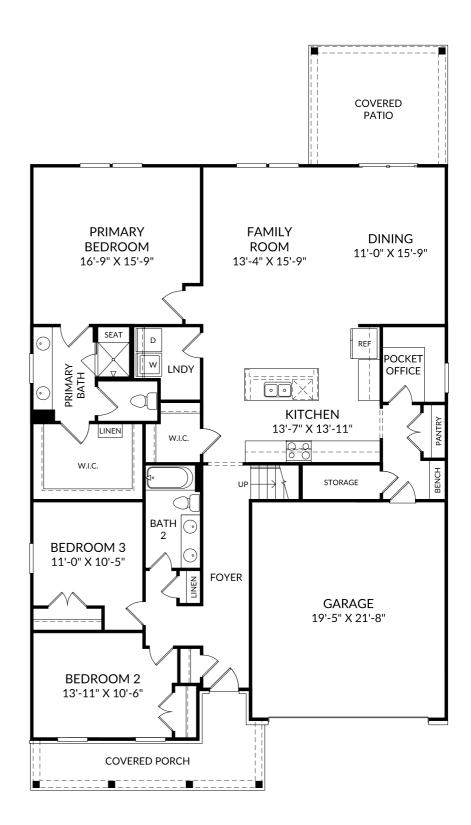

### The Easton

Main Level

- 4 Beds
- 3 Full Baths
- 2 Car Garage

### **Selected Options:**

Elevation G
Stairs to Finished Attic Flex Space
Bench with Cubbies
2nd Sink at Bath 2
Covered Patio
Desk at Pocket Office
Primary Bath Shower with Seat
2 Car Front Load Garage

The floor plans shown are for general illustration purposes only. All dimensions are approximate. Actual product and specifications (including windows, doors and room layout) may vary in dimension or detail from the illustration shown, may vary with each different elevation available for a particular floor plan, and are subject to change without notice. Optional features shown may not be available in all communities or for all homesites. Certain optional features must be purchased together or must be purchased for a particular homesite. See the actual architectural plans for clarification of dimensions and optional features for each home, elevation and homesite. Revision: 3/5/2025