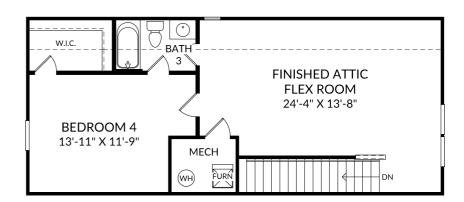

### The Easton

Upper Level

4 Beds

3 Full Baths

2 Car Garage

## **Selected Options:**

Finished Attic Bedroom/Bath

The floor plans shown are for general illustration purposes only. All dimensions are approximate. Actual product and specifications (including windows, doors and room layout) may vary in dimension or detail from the illustration shown, may vary with each different elevation available for a particular floor plan, and are subject to change without notice. Optional features shown may not be available in all communities or for all homesites. Certain optional features must be purchased together or must be purchased for a particular homesite. See the actual architectural plans for clarification of dimensions and optional features for each home, elevation and homesite. Revision: 3/5/2025