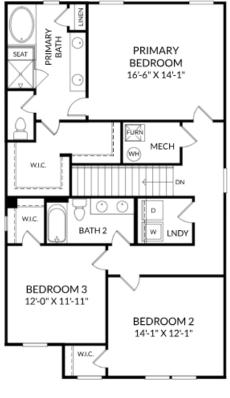

## Homesite 89 | Elevation C 609 Jeremy Court, Grovetown, GA 30813

- 4 bedrooms, 3 full bathrooms
- 2,455 square feet
- Open Concept Main Level
- Dual Sink in Hall Bath
- Primary Bathroom with Garden Tub

Upper Level floor plan

Prices, features and incentives are subject to change without notice. Photos used are for illustrative purposes only. Square footage is an approximation. Square footage is calculated to the outside of the framed walls or to the face of the brick on brick exteriors. It includes all conditioned spaces, except spaces under 5' in height. Site plan and home renderings are artist's concept only and elevation illustrations may include optional features. Actual product and specifications may vary in dimension or detail from these drawings and are subject to change without notice. It is recommended that the architectural blueprints be reviewed for clarification of features. Lot sizes, features and home sites are approximate and subject to change without notice. This brochure is for illustrative purposes only and is not part of a legal contract. Certain restrictions may apply. See a Neighborhood Sales Manager for details. ©Stanley Martin Homes,LLC | 07/2024 |