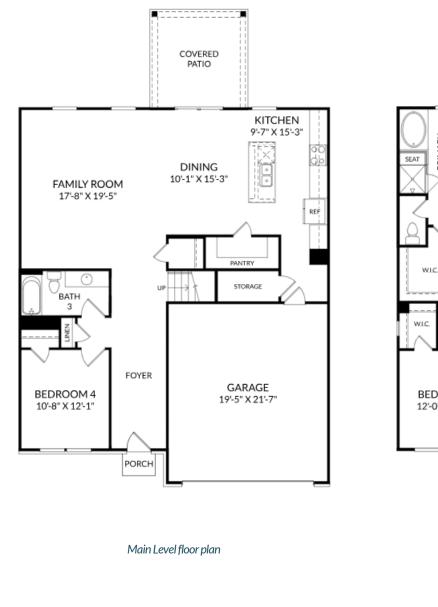

## Homesite 89 | Elevation C 609 Jeremy Court, Grovetown, GA 30813

- 4 bedrooms, 3 full bathrooms
- 2,455 square feet
- Open Concept Main Level
- Dual Sink in Hall Bath
- Primary Bathroom with Garden Tub