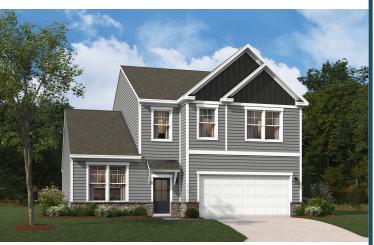

## **THE HOLLINS**

## Homesite 89 | Elevation C 609 Jeremy Court, Grovetown, GA 30813

- 4 bedrooms, 3 full bathrooms
- 2,455 square feet
- Open Concept Main Level
- Dual Sink in Hall Bath
- Primary Bathroom with Garden Tub