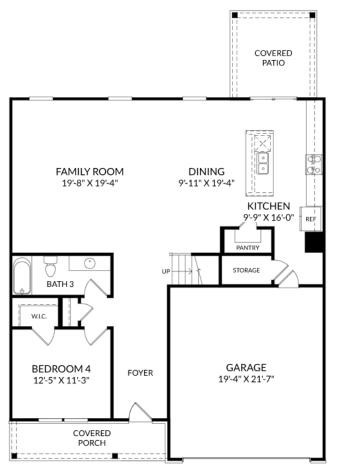

## **THE LAMBERT**

Homesite 90 | Elevation H 607 Jeremy Court, Grovetown, GA 30813

- 4 bedrooms, 3 full bathrooms
- 3,045 square feet
- Covered Patio
- Upper Level Flex Room
- Primary Bathroom with Garden Tub