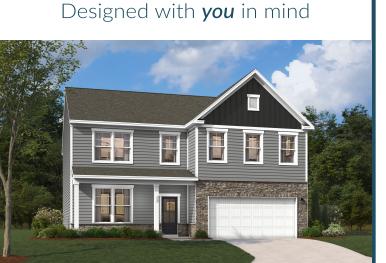

## **THE LAMBERT**

Homesite 90 | Elevation H 607 Jeremy Court, Grovetown, GA 30813

- 4 bedrooms, 3 full bathrooms
- 3,045 square feet
- Covered Patio
- Upper Level Flex Room
- Primary Bathroom with Garden Tub