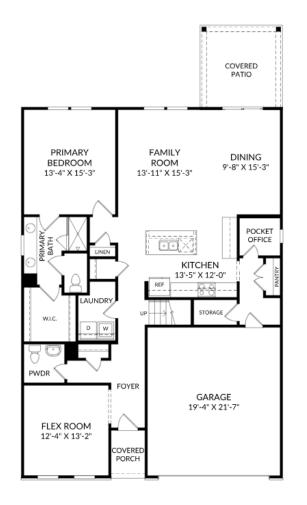

## THE JEFFERSON

Homesite 91 | Elevation G 605 Jeremy Court, Grovetown, GA 30813

- 4 bedrooms, 2 full bathrooms, 1 half bathroom
- 2,797 square feet
- Covered Patio
- Main and Upper Level Flex Room
- Main Level Primary Suite

Main Level floor plan

Upper Level floor plan

Prices, features and incentives are subject to change without notice. Photos used are for illustrative purposes only. Square footage is an approximation. Square footage is calculated to the outside of the framed walls or to the face of the brick on brick exteriors. It includes all conditioned spaces, except spaces under 5' in height. Site plan and home renderings are artist's concept only and elevation illustrations may include optional features. Actual product and specifications may vary in dimension or detail from these drawings and are subject to change without notice. It is recommended that the architectural blueprints be reviewed for clarification of features. Lot sizes, features and home sites are approximate and subject to change without notice. This brochure is for illustrative purposes only and is not part of a legal contract. Certain restrictions may apply. See a Neighborhood Sales Manager for details. ©Stanley Martin Homes,LLC | 07/2024 |