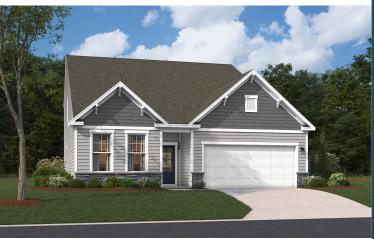

## THE JEFFERSON

Homesite 91 | Elevation G 605 Jeremy Court, Grovetown, GA 30813

- 4 bedrooms, 2 full bathrooms, 1 half bathroom
- 2,797 square feet
- Covered Patio
- Main and Upper Level Flex Room
- Main Level Primary Suite