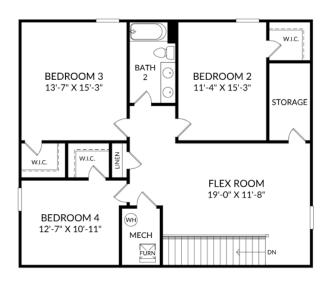

## THE JEFFERSON

Homesite 91 | Elevation G 605 Jeremy Court, Grovetown, GA 30813

- 4 bedrooms, 2 full bathrooms, 1 half bathroom
- 2,797 square feet
- Covered Patio
- Main and Upper Level Flex Room
- Main Level Primary Suite

Main Level floor plan

Upper Level floor plan

Prices, features and incentives are subject to change without notice. Photos used are for illustrative purposes only. Square footage is an approximation. Square footage is calculated to the outside of the framed walls or to the face of the brick on brick exteriors. It includes all conditioned spaces, except spaces under 5' in height. Site plan and home renderings are artist's concept only and elevation illustrations may include optional features. Actual product and specifications may vary in dimension or detail from these drawings and are subject to change without notice. It is recommended that the architectural blueprints be reviewed for clarification of features. Lot sizes, features and home sites are approximate and subject to change without notice. This brochure is for illustrative purposes only and is not part of a legal contract. Certain restrictions may apply. See a Neighborhood Sales Manager for details. ©Stanley Martin Homes,LLC | 07/2024 |