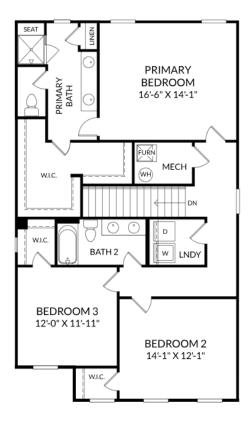

Upper Level floor plan

Prices, features and incentives are subject to change without notice. Photos used are for illustrative purposes only. Square footage is an approximation. Square footage is calculated to the outside of the framed walls or to the face of the brick on brick exteriors. It includes all conditioned spaces, except spaces under 5' in height. Site plan and home renderings are artist's concept only and elevation illustrations may include optional features. Actual product and specifications may vary in dimension or detail from these drawings and are subject to change without notice. It is recommended that the architectural blueprints be reviewed for clarification of features. Lot sizes, features and home sites are approximate and subject to change without notice. This brochure is for illustrative purposes only and is not part of a legal contract. Certain restrictions may apply. See a Neighborhood Sales Manager for details. ©Stanley Martin Homes,LLC | 07/2024 |