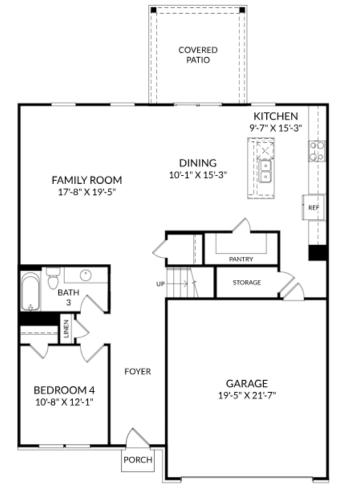

## **THE HOLLINS**

Homesite 92 | Elevation H 603 Jeremy Court, Grovetown, GA 30813

- 4 bedrooms, 3 full bathrooms
- 2,455 square feet
- Open Concept Main Level
- Dual Sink in Hall Bath
- Covered Patio

Main Level floor plan