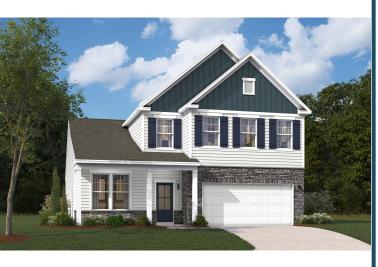

## **THE HOLLINS**

Homesite 92 | Elevation H 603 Jeremy Court, Grovetown, GA 30813

- 4 bedrooms, 3 full bathrooms
- 2,455 square feet
- Open Concept Main Level
- Dual Sink in Hall Bath
- Covered Patio

Main Level floor plan