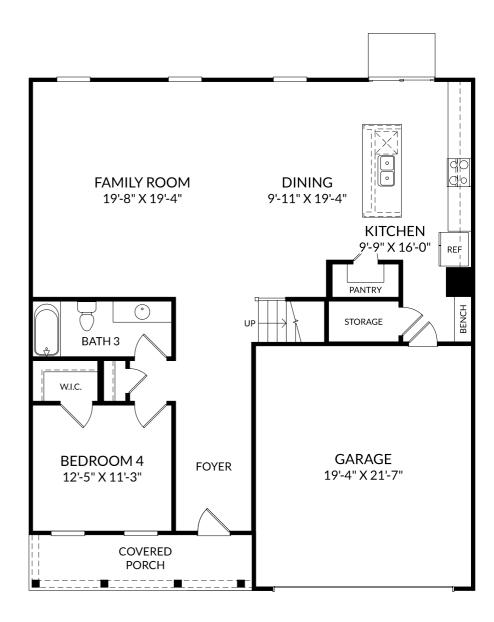

### **The Lambert**

Main Level 4 Beds 3 Full Baths 2 Car Garage

#### **Selected Options:**

Elevation M Open Rail Bench with Cubbies

The floor plans shown are for general illustration purposes only. All dimensions are approximate. Actual product and specifications (including windows, doors and room layout) may vary in dimension or detail from the illustration shown, may vary with each different elevation available for a particular floor plan, and are subject to change without notice. Optional features shown may not be available in all communities or for all homesites. Certain optional features must be purchased together or must be purchased for a particular homesite. See the actual architectural plans for clarification of dimensions and optional features for each home, elevation and homesite. Revision: 5/29/2024