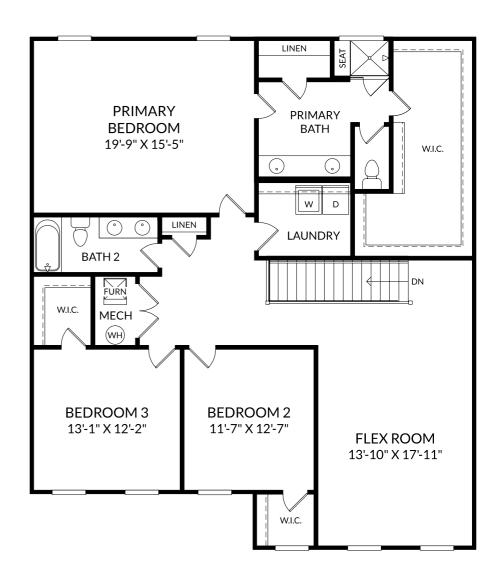

### **The Lambert**

Upper Level 4 Beds

3 Full Baths

2 Car Garage

### **Selected Options:**

Open Rail Primary Bath Shower with Seat 2nd Sink at Bath 2

The floor plans shown are for general illustration purposes only. All dimensions are approximate. Actual product and specifications (including windows, doors and room layout) may vary in dimension or detail from the illustration shown, may vary with each different elevation available for a particular floor plan, and are subject to change without notice. Optional features shown may not be available in all communities or for all homesites. Certain optional features must be purchased together or must be purchased for a particular homesite. See the actual architectural plans for clarification of dimensions and optional features for each home, elevation and homesite. Revision: *5/29/2024*