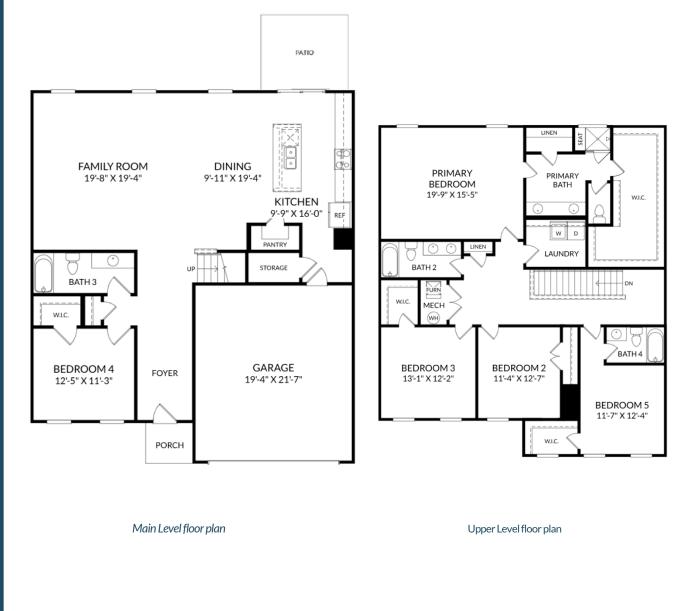

## **THE LAMBERT**

Homesite 99 | Elevation A 1011 Amber Way Grovetown, GA 30813

- 5 bedrooms, 4 full bathrooms
- 3,045square feet
- Open Concept Main Level
- Bedroom in Lieu of Flex
- Main Level Guest Suite