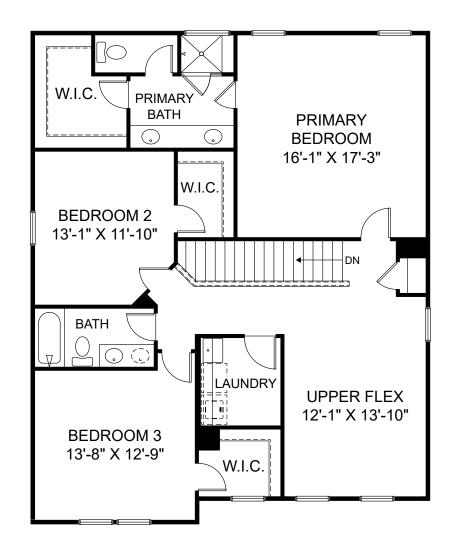

Renderings are artist's concept only and elevation illustrations may include optional features. It is recommended that the architectural blueprints be reviewed for clarification of features. Window sizes, window locations and room sizes vary per elevation and all dimensions are approximate. In our continued effort of design enhancement, actual product and specifications may vary in dimension or detail from these drawings and are subject to change without notice. Standard features and available options vary by community and some features may not be available on all homesites. Please consult our Sales Manager for more detailed specifications. ©2017 Stanley Martin Homes