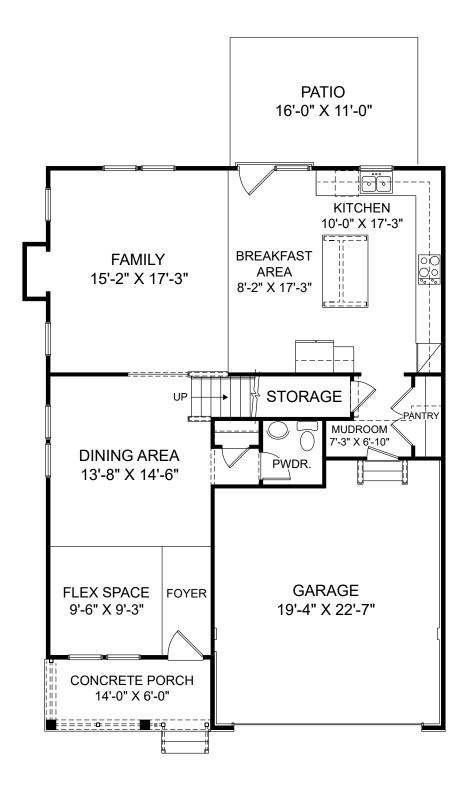

## Enclave at Edgewater

Davis

臼

Ŀ.

Renderings are artist's concept only and elevation illustrations may include optional features. It is recommended that the architectural blueprints be reviewed for clarification of features. Window sizes, window locations and room sizes vary per elevation and all dimensions are approximate. In our continued effort of design enhancement, actual product and specifications may vary in dimension or detail from these drawings and are subject to change without notice. Standard features and available options vary by community and some features may not be available on all homesites. Please consult our Sales Manager for more detailed specifications. ©2017 Stanley Martin Homes Main Level www.StanleyMartin.com