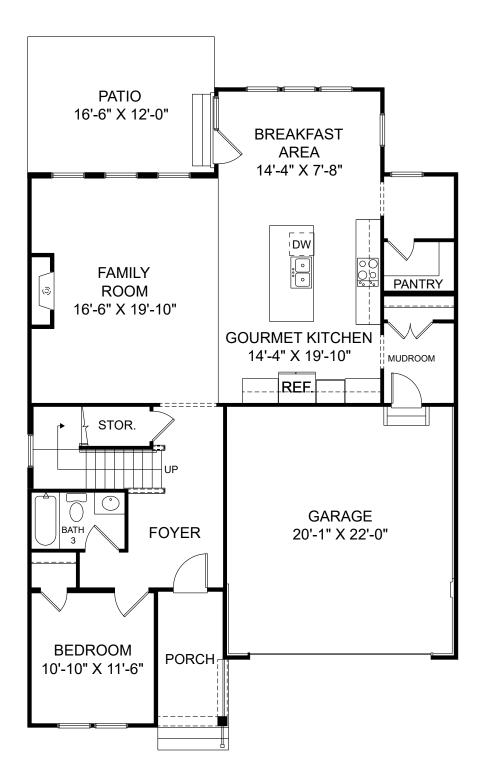

Renderings are artist's concept only and elevation illustrations may include optional features. It is recommended that the architectural blueprints be reviewed for clarification of features. Window sizes, window locations and room sizes vary per elevation and all dimensions are approximate. In our continued effort of design enhancement, actual product and specifications may vary in dimension or detail from these drawings and are subject to change without notice. Standard features and available options vary by community and some features may not be available on all homesites. Please consult our Sales Manager for more detailed specifications. ©2017 Stanley Martin Homes