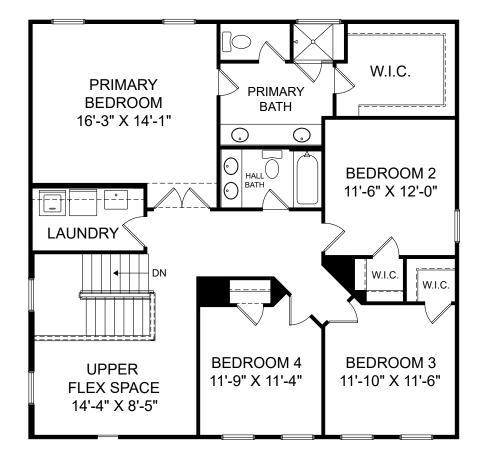

Renderings are artist's concept only and elevation illustrations may include optional features. It is recommended that the architectural blueprints be reviewed for clarification of features. Window sizes, window locations and room sizes vary per elevation and all dimensions are approximate. In our continued effort of design enhancement, actual product and specifications may vary in dimension or detail from these drawings and are subject to change without notice. Standard features and available options vary by community and some features may not be available on all homesites. Please consult our Sales Manager for more detailed specifications. ©2017 Stanley Martin Homes