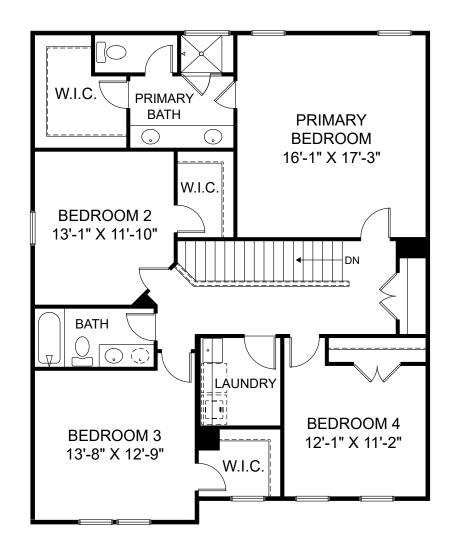

Renderings are artist's concept only and elevation illustrations may include optional features. It is recommended that the architectural blueprints be reviewed for clarification of features. Window sizes, window locations and room sizes vary per elevation and all dimensions are approximate. In our continued effort of design enhancement, actual product and specifications may vary in dimension or detail from these drawings and are subject to change without notice. Standard features and available options vary by community and some features may not be available on all homesites. Please consult our Sales Manager for more detailed specifications. ©2017 Stanley Martin Homes