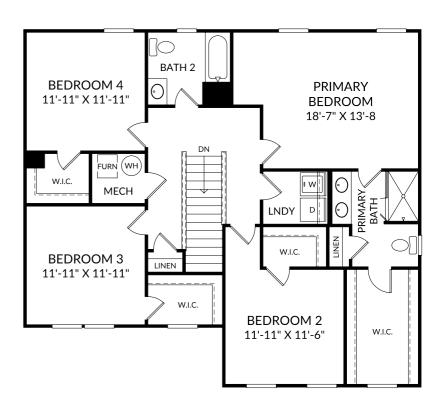

# **STANLEY • MARTIN**

#### The Melrose

Upper Level

4 Beds

2 Full Baths | 1 Half Bath

2 Car Garage

### **Selected Options:**

2nd Sink at Primary Bath

The floor plans shown are for general illustration purposes only. All dimensions are approximate. Actual product and specifications (including windows, doors and room layout) may vary in dimension or detail from the illustration shown, may vary with each different elevation available for a particular floor plan, and are subject to change without notice. Optional features shown may not be available in all communities or for all homesites. Certain optional features must be purchased together or must be purchased for a particular homesite. See the actual architectural plans for clarification of dimensions and optional features for each home, elevation and homesite. Revision: 47s/2024