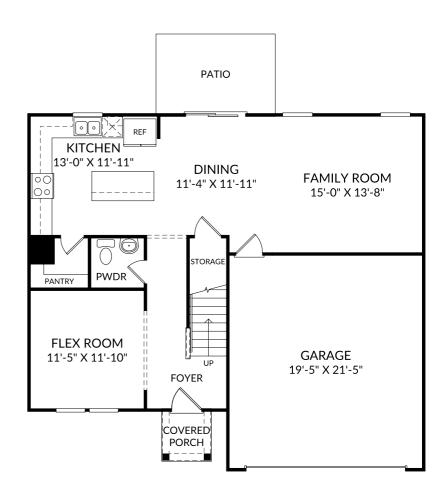

# **STANLEY • MARTIN**

#### The Melrose

Main Level

4 Beds

2 Full Baths | 1 Half Bath

2 Car Garage

### **Selected Options:**

Elevation B Island Patio

The floor plans shown are for general illustration purposes only. All dimensions are approximate. Actual product and specifications (including windows, doors and room layout) may vary in dimension or detail from the illustration shown, may vary with each different elevation available for a particular floor plan, and are subject to change without notice. Optional features shown may not be available in all communities or for all homesites. Certain optional features must be purchased together or must be purchased for a particular homesite. See the actual architectural plans for clarification of dimensions and optional features for each home, elevation and homesite. Revision: 47s/2024