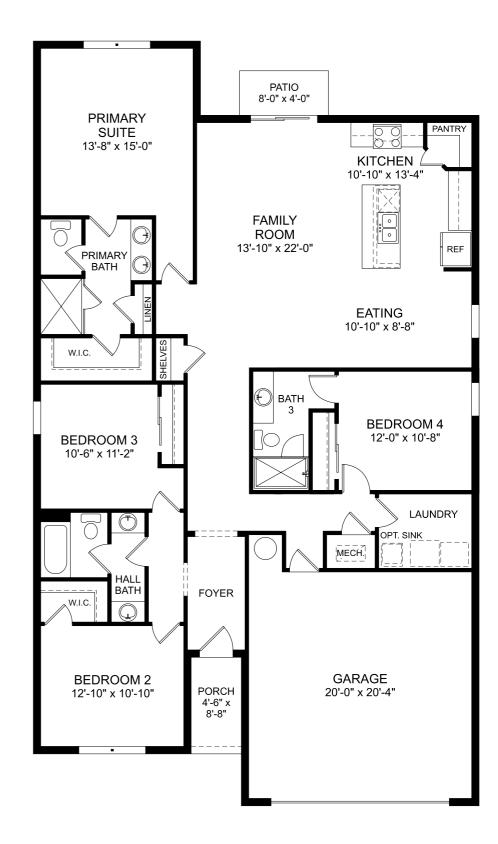

## Seaton

First Floor

- 4 Beds
- 3 Full Baths
- 2 Car Garage
- 2,001 Sq. Ft.

## **Selected Options:**

Bedroom 4/Bath 3

The floor plans shown are for general illustration purposes only. All dimensions are approximate. Actual product and specifications (including windows, doors and room layout) may vary in dimension or detail from the illustration shown, may vary with each different elevation available for a particular floor plan, and are subject to change without notice. Optional features shown may not be available in all communities or for all homesites. Certain optional features must be purchased together or must be purchased for a particular homesite. See the actual architectural plans for clarification of dimensions and optional features for each home, relevation and homesite.