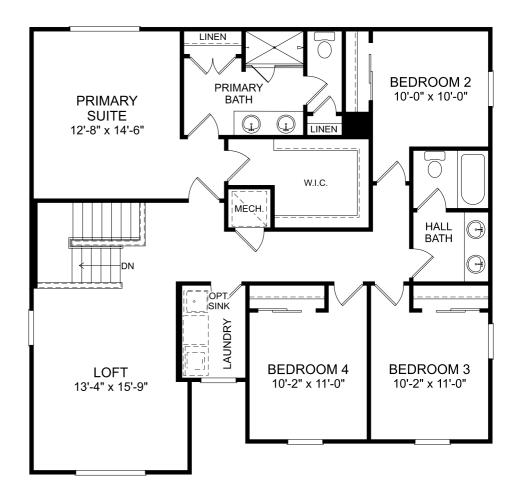

## Linden

Second Floor

4 Beds

2 Full Baths | 1 Half Bath

2,434 Sq. Ft.

The floor plans shown are for general illustration purposes only. All dimensions are approximate. Actual product and specifications (including windows, doors and room layout) may vary in dimension or detail from the illustration shown, may vary with each different elevation available for a particular floor plan, and are subject to change without notice. Optional features shown may not be available in all communities or for all homesites. Certain optional features must be purchased together or must be purchased for a particular homesite. See the actual architectural plans for clarification of dimensions and optional features for each home, elevation and homesite.