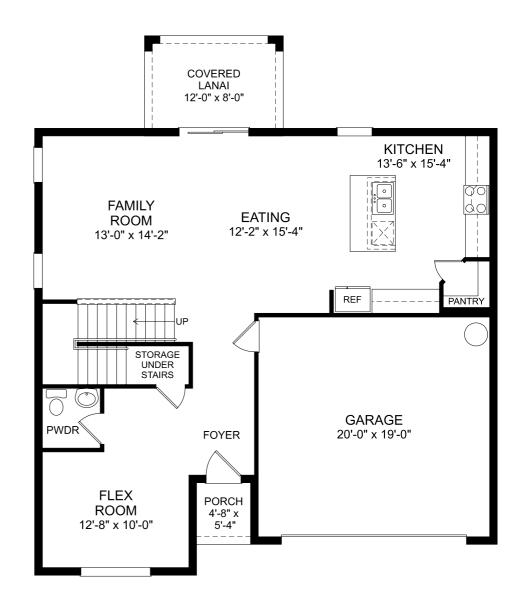

## Linden

First Floor 4 Beds 2 Full Baths | 1 Half Bath 2,434 Sq. Ft.

#### **Selected Options:**

Covered Lanai

The floor plans shown are for general illustration purposes only. All dimensions are approximate. Actual product and specifications (including windows, doors and room layout) may vary in dimension or detail from the illustration shown, may vary with each different elevation available for a particular floor plan, and are subject to change without notice. Optional features shown may not be available in all communities or for all homesites. Certain optional features must be purchased together or must be purchased for a particular homesite. See the actual architectural plans for clarification of dimensions and optional features for each home, elevation and homesite.