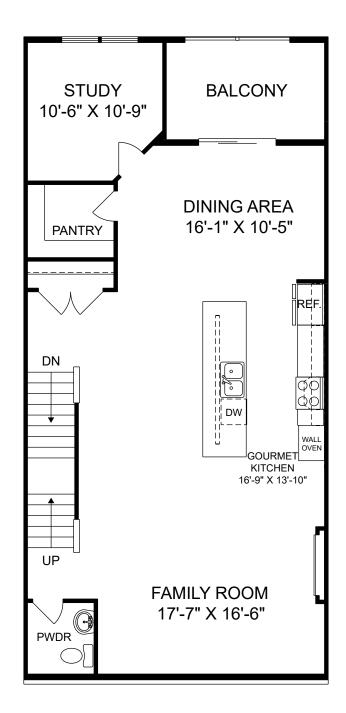

Renderings are artist's concept only and elevation illustrations may include optional features. It is recommended that the architectural blueprints be reviewed for clarification of features. Window sizes, window locations and room sizes vary per elevation and all dimensions are approximate. In our continued effort of design enhancement, actual product and specifications may vary in dimension or detail from these drawings and are subject to change without notice. Standard features and available options vary by community and some features may not be available on all homesites. Please consult our Sales Manager for more detailed specifications. ©2017 Stanley Martin Homes Main Level www.StanleyMartin.com

Selected options:

Gourmet Kitchen

囼

F

Fireplace at Family Room

Renderings are artist's concept only and elevation illustrations may include optional features. It is recommended that the architectural blueprints be reviewed for clarification of features. Window sizes, window locations and room sizes vary per elevation and all dimensions are approximate. In our continued effort of design enhancement, actual product and specifications may vary in dimension or detail from these drawings and are subject to change without notice. Standard features and available options vary by community and some features may not be available on all homesites. Please consult our Sales Manager for more detailed specifications. ©2017 Stanley Martin Homes