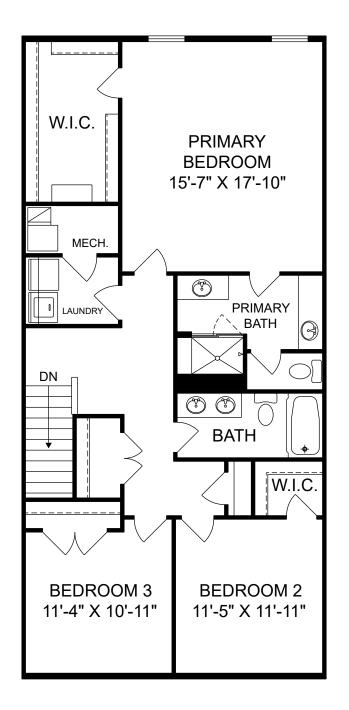

습

£.

Renderings are artist's concept only and elevation illustrations may include optional features. It is recommended that the architectural blueprints be reviewed for clarification of features. Window sizes, window locations and room sizes vary per elevation and all dimensions are approximate. In our continued effort of design enhancement, actual product and specifications may vary in dimension or detail from these drawings and are subject to change without notice. Standard features and available options vary by community and some features may not be available on all homesites. Please consult our Sales Manager for more detailed specifications. ©2017 Stanley Martin Homes Entry Level www.StanleyMartin.com