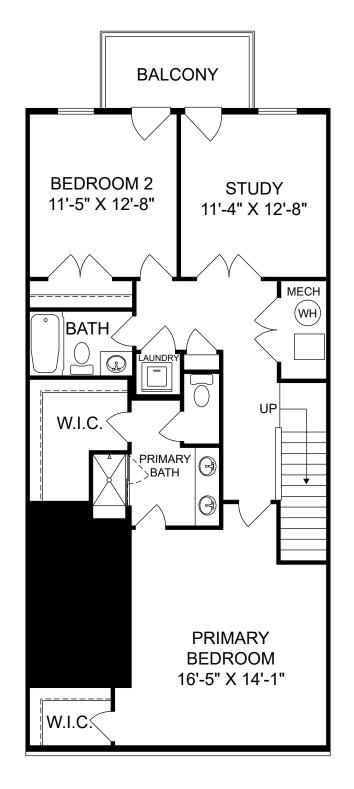

白志

囼

£.

Renderings are artist's concept only and elevation illustrations may include optional features. It is recommended that the architectural blueprints be reviewed for clarification of features. Window sizes, window locations and room sizes vary per elevation and all dimensions are approximate. In our continued effort of design enhancement, actual product and specifications may vary in dimension or detail from these drawings and are subject to change without notice. Standard features and available options vary by community and some features may not be available on all homesites. Please consult our Sales Manager for more detailed specifications. ©2017 Stanley Martin Homes Upper Level www.StanleyMartin.com Selected options:

Study ILO Upper Family Room

Renderings are artist's concept only and elevation illustrations may include optional features. It is recommended that the architectural blueprints be reviewed for clarification of features. Window sizes, window locations and room sizes vary per elevation and all dimensions are approximate. In our continued effort of design enhancement, actual product and specifications may vary in dimension or detail from these drawings and are subject to change without notice. Standard features and available options vary by community and some features may not be available on all homesites. Please consult our Sales Manager for more detailed specifications. ©2017 Stanley Martin Homes