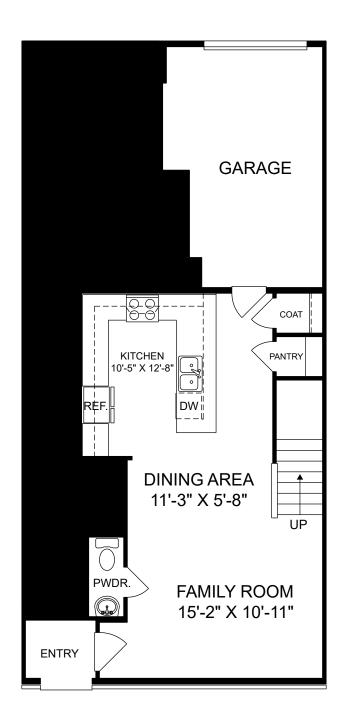

Renderings are artist's concept only and elevation illustrations may include optional features. It is recommended that the architectural blueprints be reviewed for clarification of features. Window sizes, window locations and room sizes vary per elevation and all dimensions are approximate. In our continued effort of design enhancement, actual product and specifications may vary in dimension or detail from these drawings and are subject to change without notice. Standard features and available options vary by community and some features may not be available on all homesites. Please consult our Sales Manager for more detailed specifications. ©2017 Stanley Martin Homes Lower Level www.StanleyMartin.com