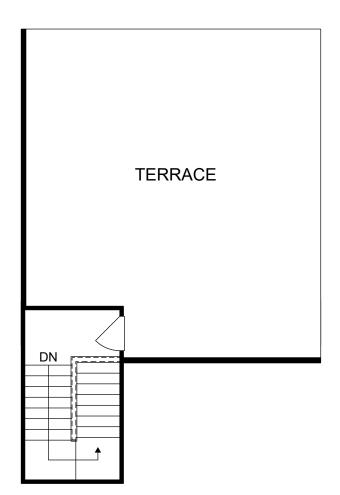

## Optional Terrace www.StanleyMartin.com

Selected options: Gourmet Kitchen Fireplace at Family Room Rear Terrace

Renderings are artist's concept only and elevation illustrations may include optional features. It is recommended that the architectural blueprints be reviewed for clarification of features. Window sizes, window locations and room sizes vary per elevation and all dimensions are approximate. In our continued effort of design enhancement, actual product and specifications may vary in dimension or detail from these drawings and are subject to change without notice. Standard features and available options vary by community and some features may not be available on all homesites. Please consult our Sales Manager for more detailed specifications. ©2017 Stanley Martin Homes