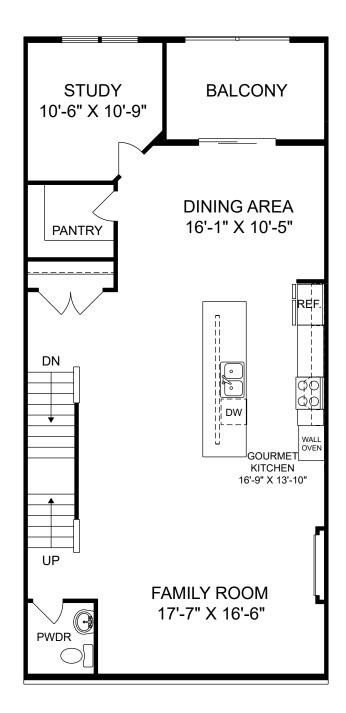

Renderings are artist's concept only and elevation illustrations may include optional features. It is recommended that the architectural blueprints be reviewed for clarification of features. Window sizes, window locations and room sizes vary per elevation and all dimensions are approximate. In our continued effort of design enhancement, actual product and specifications may vary in dimension or detail from these drawings and are subject to change without notice. Standard features and available options vary by community and some features may not be available on all homesites. Please consult our Sales Manager for more detailed specifications. ©2017 Stanley Martin Homes Main Level www.StanleyMartin.com