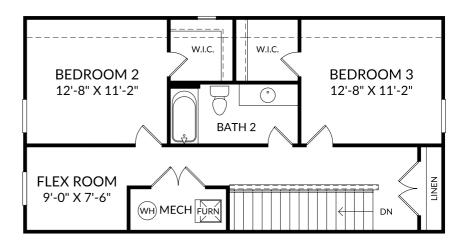

### The Garland

Upper level

- 4 Beds
- 3 Full Baths | 1 Half Bath
- 2 Car Garage
- 2,316 Sq. Ft.

### **No Options Selected**

The floor plans shown are for general illustration purposes only. All dimensions are approximate. Actual product and specifications (including windows, doors and room layout) may vary in dimension or detail from the illustration shown, may vary with each different elevation available for a particular floor plan, and are subject to change without notice. Optional features shown may not be available in all communities or for all homesites. Certain optional features must be purchased together or must be purchased for a particular homesite. See the actual architectural plans for clarification of dimensions and optional features for each home, elevation and homesite. Revision: 20/3/2024