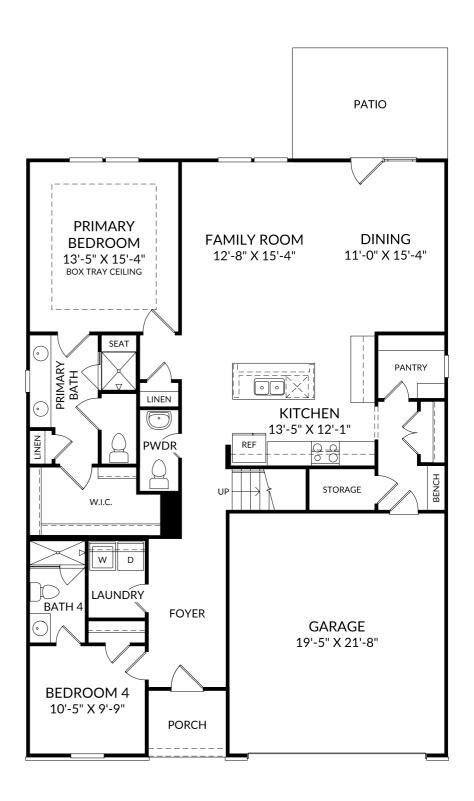

#### The Garland

Main Level

- 4 Beds
- 3 Full Baths | 1 Half Bath
- 2 Car Garage
- 2,316 Sq. Ft.

### **Selected Options:**

Bench with Cubbies
Patio
Atrium Door
Elevation L
Raised Tray Ceiling at Primary Bedroom
Primary Shower with Seat
Bedroom 4/Bath 4
Shower at Bath 4
Optional Pantry

The floor plans shown are for general illustration purposes only. All dimensions are approximate. Actual product and specifications (including windows, doors and room layout) may vary in dimension or detail from the illustration shown, may vary with each different elevation available for a particular floor plan, and are subject to change without notice. Optional features shown may not be available in all communities or for all homesites. Certain optional features must be purchased together or must be purchased for a particular homesite. See the actual architectural plans for clarification of dimensions and optional features for each home, elevation and homesite. Revision: 20/3/2024