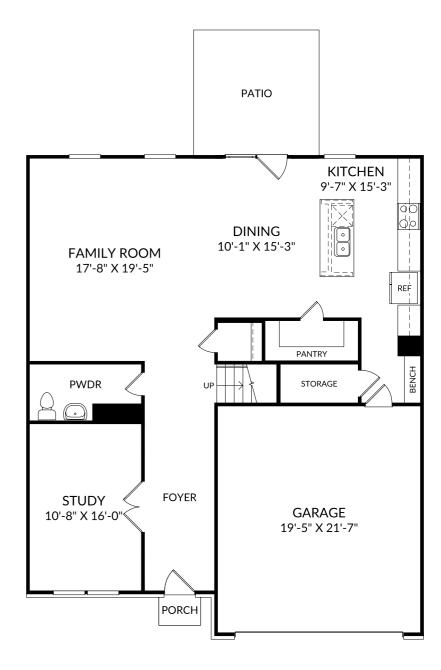

### **The Hollins**

Main Level 3 Beds 2 Full Baths | 1 Half Bath 2 Car Garage 2,455 Sq. Ft.

#### **Selected Options:**

Elevation C Bench with Cubbies Atrium Door Study

The floor plans shown are for general illustration purposes only. All dimensions are approximate. Actual product and specifications (including windows, doors and room layout) may vary in dimension or detail from the illustration shown, may vary with each different elevation available for a particular floor plan, and are subject to change without notice. Optional features shown may not be available in all communities or for all homesites. Certain optional features must be purchased together or must be purchased for a particular homesite. See the actual architectural plans for clarification of dimensions and optional features for each home, elevation and homesite. Revision: 10/4/2024