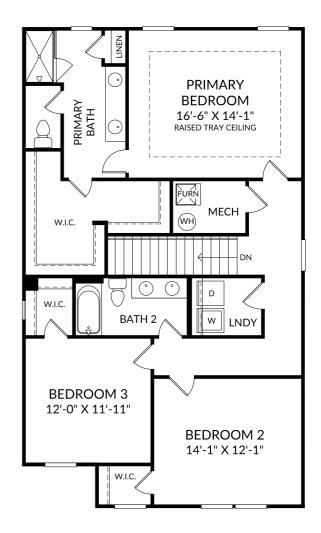

### **The Hollins**

Upper Level 3 Beds 2 Full Baths | 1 Half Bath 2 Car Garage 2,455 Sq. Ft.

### Selected Options:

Raised Tray Ceiling at Primary Bedroom 2nd Sink at Bath 2

The floor plans shown are for general illustration purposes only. All dimensions are approximate. Actual product and specifications (including windows, doors and room layout) may vary in dimension or detail from the illustration shown, may vary with each different elevation available for a particular floor plan, and are subject to change without notice. Optional features shown may not be available in all communities or for all homesites. Certain optional features must be purchased together or must be purchased for a particular homesite. See the actual architectural plans for clarification of dimensions and optional features for each home, elevation and homesite. Revision: 10/4/2024