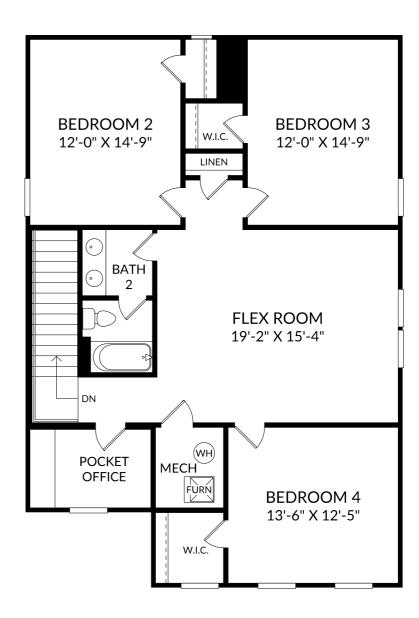

## STANLEY • MARTIN

## The Yarmouth

Upper Level 4 Beds 2 Full Baths | 1 Half Bath 2 Car Garage

**Selected Options:** 

2nd Sink at Bath 2 Desk at Pocket Office

The floor plans shown are for general illustration purposes only. All dimensions are approximate. Actual product and specifications (including windows, doors and room layout) may vary in dimension or detail from the illustration shown, may vary with each different elevation available for a particular floor plan, and are subject to change without notice. Optional features shown may not be available in all communities or for all homesites. Certain optional features must be purchased together or must be purchased for a particular homesite. See the actual architectural plans for clarification of dimensions and optional features for each home, elevation and homesite. Revision: 8/30/2024