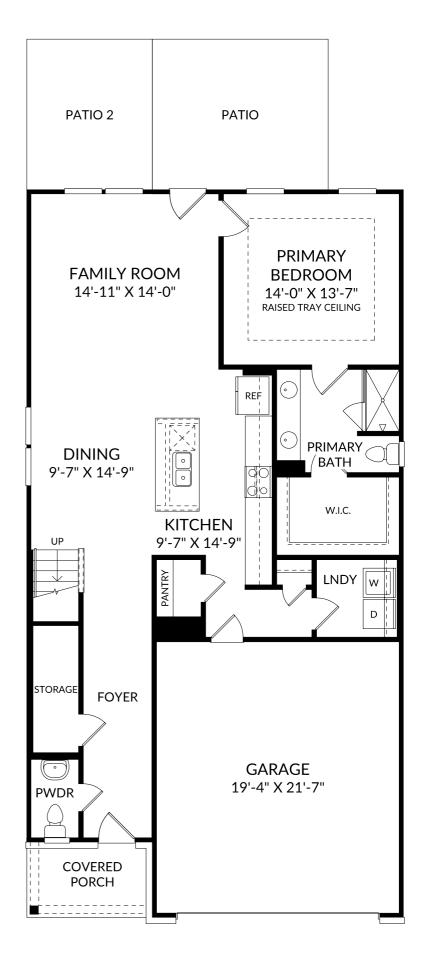

STANLEY • MARTIN

Main Level 4 Beds 2 Full Baths | 1 Half Bath 2 Car Garage

## **Selected Options:**

Raised Tray Ceiling at Primary Bedroom Elevation F Patio Patio 2

The floor plans shown are for general illustration purposes only. All dimensions are approximate. Actual product and specifications (including windows, doors and room layout) may vary in dimension or detail from the illustration shown, may vary with each different elevation available for a particular floor plan, and are subject to change without notice. Optional features shown may not be available in all communities or for all homesites. Certain optional features must be purchased together or must be purchased for a particular homesite. See the actual architectural plans for clarification of dimensions and optional features for each home, elevation and homesite. Revision: 8/30/2024