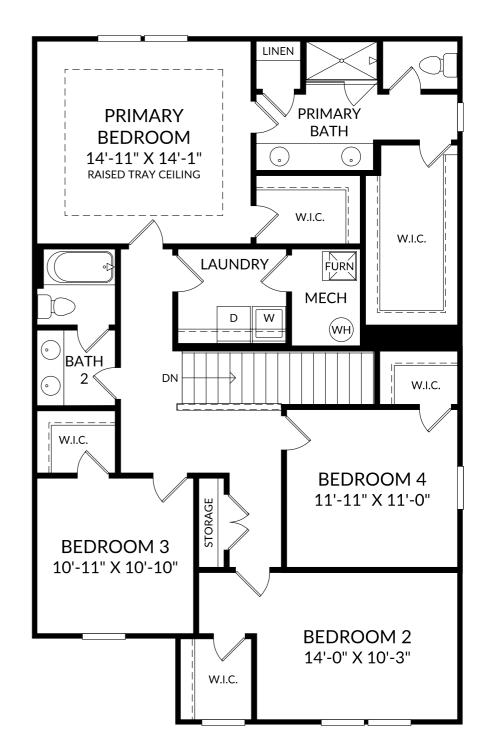

### STANLEY • MARTIN

### The Tyndall

Upper Level

- 4 Beds
- 2 Full Baths | 1 Half Bath
- 2 Car Garage

#### **Selected Options:**

Bedroom 4 Raised Tray Ceiling at Primary Bedroom 2nd Sink at Bath 2

The floor plans shown are for general illustration purposes only. All dimensions are approximate. Actual product and specifications (including windows, doors and room layout) may vary in dimension or detail from the illustration shown, may vary with each different elevation available for a particular floor plan, and are subject to change without notice. Optional features shown may not be available in all communities or for all homesites. Certain optional features must be purchased together or must be purchased for a particular homesite. See the actual architectural plans for clarification of dimensions and optional features for each home, elevation and homesite. Revision: 9/16/2024