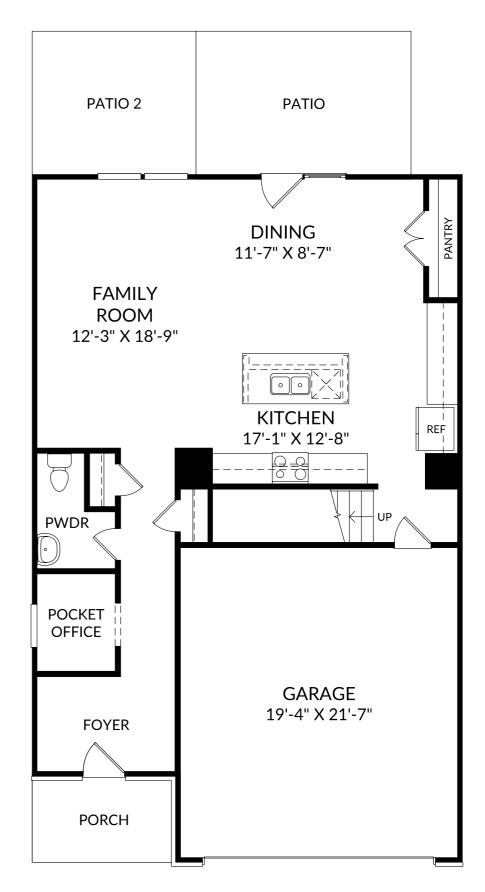

## STANLEY • MARTIN

# The Tyndall

Main Level

- 4 Beds
- 2 Full Baths | 1 Half Bath
- 2 Car Garage

#### **Selected Options:**

Elevation C Patio Atrium Door at Dining Patio 2

The floor plans shown are for general illustration purposes only. All dimensions are approximate. Actual product and specifications (including windows, doors and room layout) may vary in dimension or detail from the illustration shown, may vary with each different elevation available for a particular floor plan, and are subject to change without notice. Optional features shown may not be available in all communities or for all homesites. Certain optional features must be purchased together or must be purchased for a particular homesite. See the actual architectural plans for clarification of dimensions and optional features for each home, elevation and homesite. Revision: 916/2024