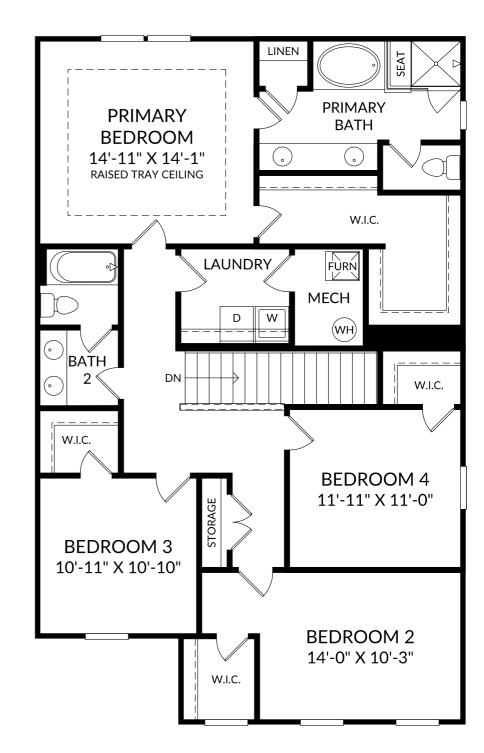

### The Tyndall

Upper Level

- 4 Beds
- 2 Full Baths | 1 Half Bath
- 2 Car Garage

#### **Selected Options:**

Bedroom 4 Raised Tray Ceiling at Primary Bedroom 2nd Sink at Bath 2 Primary Bath Garden Tub

The floor plans shown are for general illustration purposes only. All dimensions are approximate. Actual product and specifications (including windows, doors and room layout) may vary in dimension or detail from the illustration shown, may vary with each different elevation available for a particular floor plan, and are subject to change without notice. Optional features shown may not be available in all communities or for all homesites. Certain optional features must be purchased together or must be purchased for a particular homesite. See the actual architectural plans for clarification of dimensions and optional features for each home, elevation and homesite. Revision: 916/2024