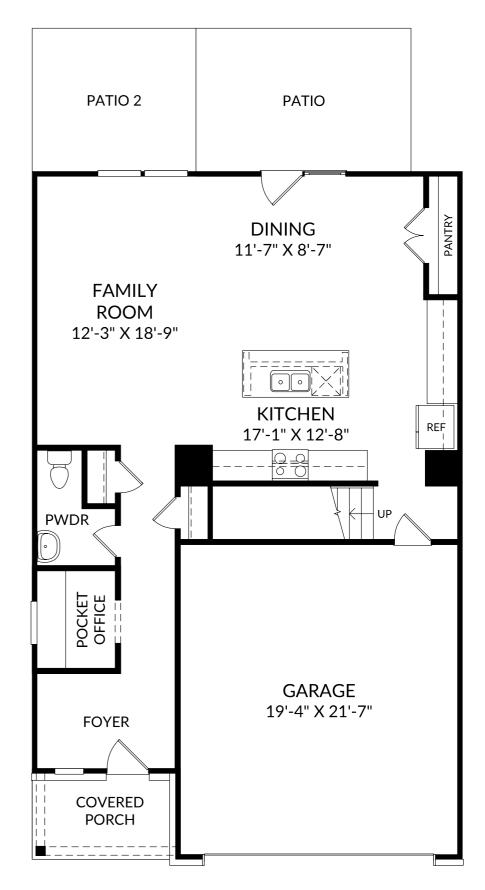

# The Tyndall

Main Level

- 4 Beds
- 2 Full Baths | 1 Half Bath
- 2 Car Garage

#### **Selected Options:**

Elevation D

Desk at Pocket Office

Patio

Atrium Door at Dining

Patio 2

The floor plans shown are for general illustration purposes only. All dimensions are approximate. Actual product and specifications (including windows, doors and room layout) may vary in dimension or detail from the illustration shown, may vary with each different elevation available for a particular floor plan, and are subject to change without notice. Optional features shown may not be available in all communities or for all homesites. Certain optional features must be purchased together or must be purchased for a particular homesite. See the actual architectural plans for clarification of dimensions and optional features for each home, elevation and homesite. Revision: 916/2024