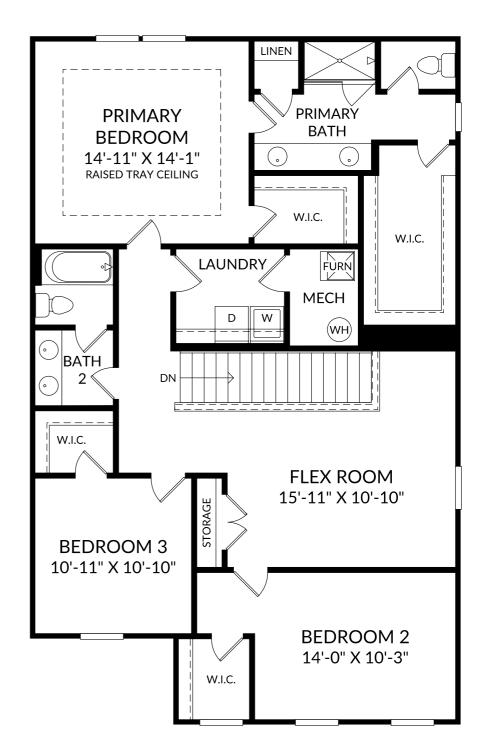

### The Tyndall

Upper Level

- 3 Beds
- 2 Full Baths | 1 Half Bath
- 2 Car Garage

#### **Selected Options:**

Raised Tray Ceiling at Primary Bedroom 2nd Sink at Bath 2

The floor plans shown are for general illustration purposes only. All dimensions are approximate. Actual product and specifications (including windows, doors and room layout) may vary in dimension or detail from the illustration shown, may vary with each different elevation available for a particular floor plan, and are subject to change without notice. Optional features shown may not be available in all communities or for all homesites. Certain optional features must be purchased together or must be purchased for a particular homesite. See the actual architectural plans for clarification of dimensions and optional features for each home, elevation and homesite. Revision: 916/2024