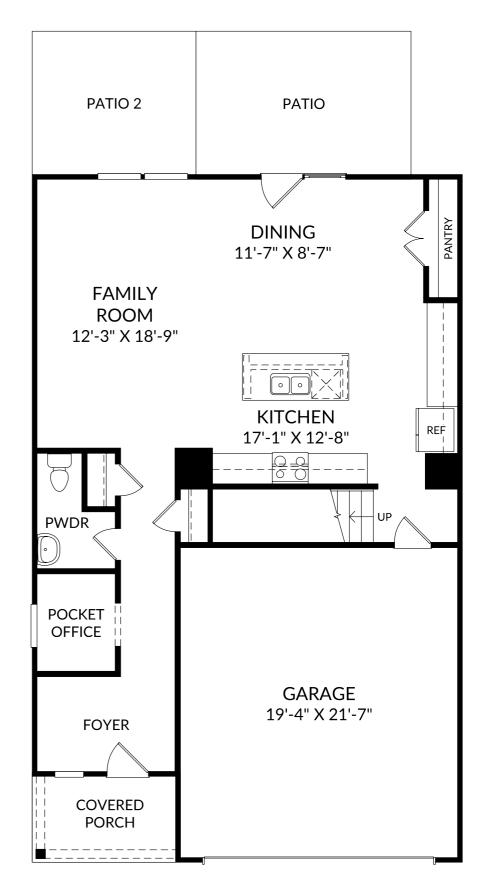

# The Tyndall

Main Level

- 3 Beds
- 2 Full Baths | 1 Half Bath
- 2 Car Garage

#### **Selected Options:**

Elevation K Patio Atrium Door at Dining Patio 2

The floor plans shown are for general illustration purposes only. All dimensions are approximate. Actual product and specifications (including windows, doors and room layout) may vary in dimension or detail from the illustration shown, may vary with each different elevation available for a particular floor plan, and are subject to change without notice. Optional features shown may not be available in all communities or for all homesites. Certain optional features must be purchased together or must be purchased for a particular homesite. See the actual architectural plans for clarification of dimensions and optional features for each home, elevation and homesite. Revision: 916/2024