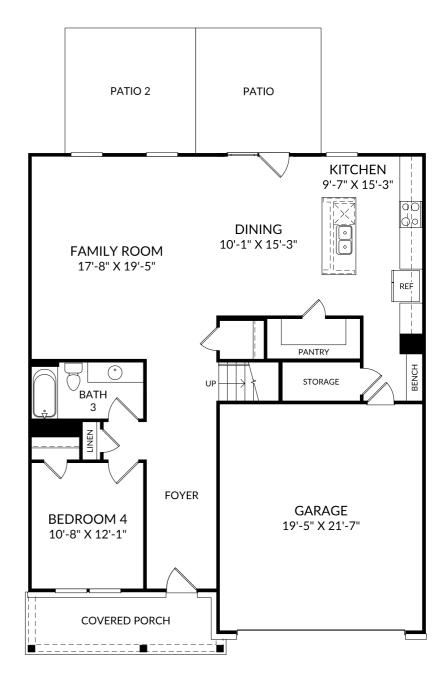

### **The Hollins**

Main Level 4 Beds 3 Full Baths 2 Car Garage 2,455 Sq. Ft.

#### **Selected Options:**

Bedroom 4 with Bath 3 Bench with Cubbies Atrium Door Elevation F Patio 2

The floor plans shown are for general illustration purposes only. All dimensions are approximate. Actual product and specifications (including windows, doors and room layout) may vary in dimension or detail from the illustration shown, may vary with each different elevation available for a particular floor plan, and are subject to change without notice. Optional features shown may not be available in all communities or for all homesites. Certain optional features must be purchased together or must be purchased for a particular homesite. See the actual architectural plans for clarification of dimensions and optional features for each home, elevation and homesite. Revision: 10/4/2024