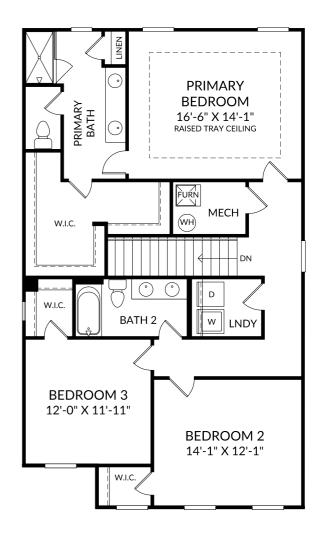

### **The Hollins**

Upper Level 4 Beds 3 Full Baths 2 Car Garage 2,455 Sq. Ft.

#### **Selected Options:**

Raised Tray Ceiling at Primary Bedroom 2nd Sink at Bath 2

The floor plans shown are for general illustration purposes only. All dimensions are approximate. Actual product and specifications (including windows, doors and room layout) may vary in dimension or detail from the illustration shown, may vary with each different elevation available for a particular floor plan, and are subject to change without notice. Optional features shown may not be available in all communities or for all homesites. Certain optional features must be purchased together or must be purchased for a particular homesite. See the actual architectural plans for clarification of dimensions and optional features for each home, elevation and homesite. Revision: 10/4/2024