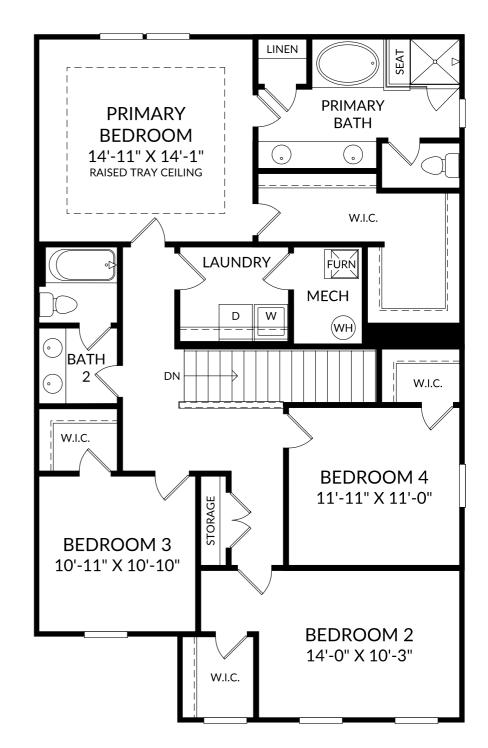

### STANLEY • MARTIN

### The Tyndall

Upper Level

- 4 Beds
- 2 Full Baths | 1 Half Bath
- 2 Car Garage

#### **Selected Options:**

Bedroom 4 Raised Tray Ceiling at Primary Bedroom 2nd Sink at Bath 2 Primary Bath Garden Tub

The floor plans shown are for general illustration purposes only. All dimensions are approximate. Actual product and specifications (including windows, doors and room layout) may vary in dimension or detail from the illustration shown, may vary with each different elevation available for a particular floor plan, and are subject to change without notice. Optional features shown may not be available in all communities or for all homesites. Certain optional features must be purchased together or must be purchased for a particular homesite. See the actual architectural plans for clarification of dimensions and optional features for each home, elevation and homesite. Revision: 9/16/2024