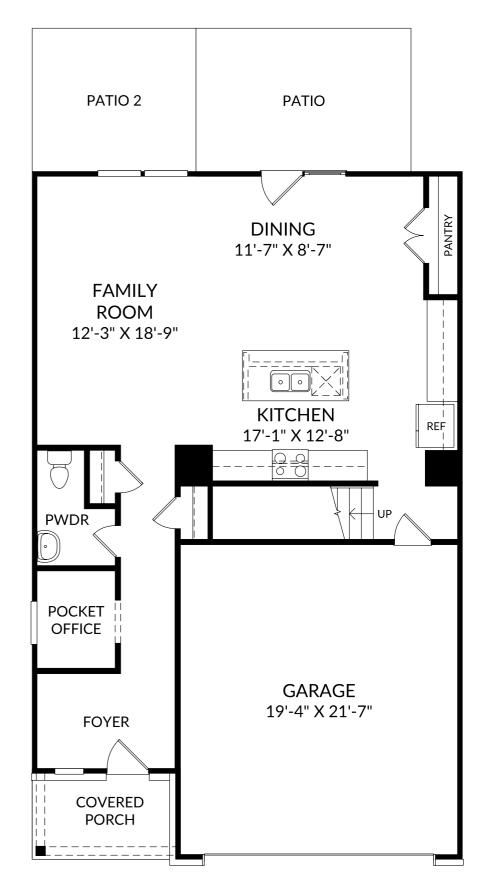

## STANLEY • MARTIN

# The Tyndall

Main Level

- 4 Beds
- 2 Full Baths | 1 Half Bath
- 2 Car Garage

#### **Selected Options:**

Elevation D Patio Atrium Door at Dining Patio 2

The floor plans shown are for general illustration purposes only. All dimensions are approximate. Actual product and specifications (including windows, doors and room layout) may vary in dimension or detail from the illustration shown, may vary with each different elevation available for a particular floor plan, and are subject to change without notice. Optional features shown may not be available in all communities or for all homesites. Certain optional features must be purchased together or must be purchased for a particular homesite. See the actual architectural plans for clarification of dimensions and optional features for each home, elevation and homesite. Revision: 916/2024