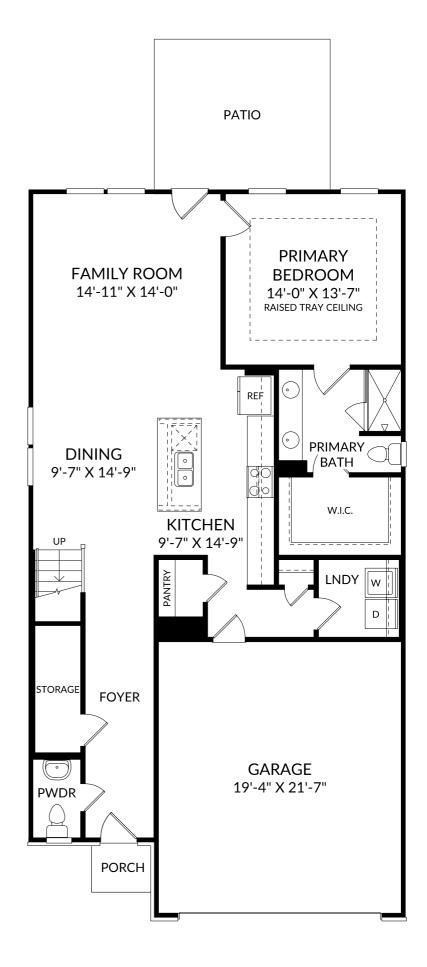

# STANLEY • MARTIN

### The Yarmouth

Main Level

- 4 Beds
- 2 Full Baths | 1 Half Bath
- 2 Car Garage

# **Selected Options:**

Raised Tray Ceiling at Primary Bedroom Open Rail Elevation C Patio

The floor plans shown are for general illustration purposes only. All dimensions are approximate. Actual product and specifications (including windows, doors and room layout) may vary in dimension or detail from the illustration shown, may vary with each different elevation available for a particular floor plan, and are subject to change without notice. Optional features shown may not be available in all communities or for all homesites. Certain optional features must be purchased together or must be purchased for a particular homesite. See the actual architectural plans for clarification of dimensions and optional features for each home, elevation and homesite. Revision: 8/39/2024