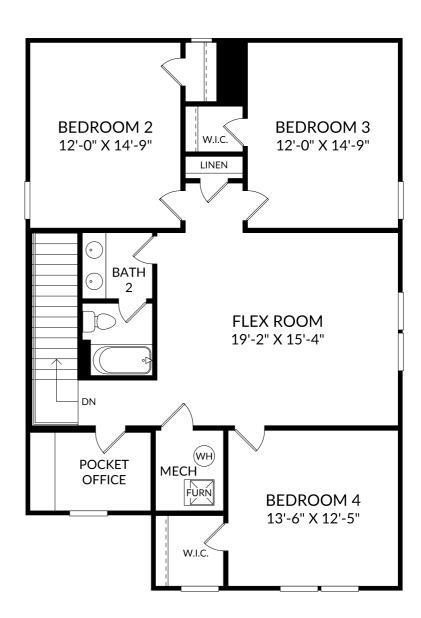

# STANLEY • MARTIN

### The Yarmouth

Upper Level

- 4 Beds
- 2 Full Baths | 1 Half Bath
- 2 Car Garage

### **Selected Options:**

2nd Sink at Bath 2 Desk at Pocket Office

The floor plans shown are for general illustration purposes only. All dimensions are approximate. Actual product and specifications (including windows, doors and room layout) may vary in dimension or detail from the illustration shown, may vary with each different elevation available for a particular floor plan, and are subject to change without notice. Optional features shown may not be available in all communities or for all homesites. Certain optional features must be purchased together or must be purchased for a particular homesite. See the actual architectural plans for clarification of dimensions and optional features for each home, elevation and homesite. Revision: 8/30/2024