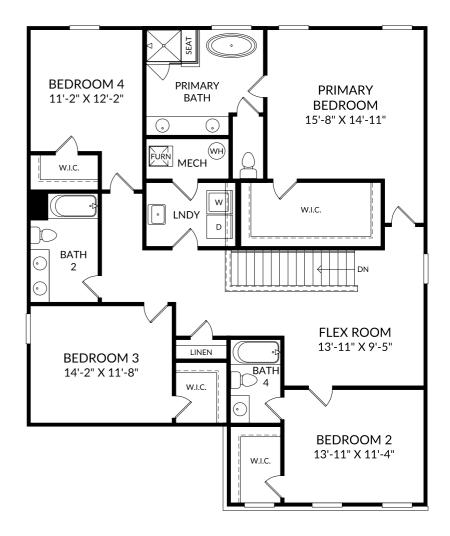

## The Mathis

Upper Level

5 Beds

4 Full Baths | 1 Half Bath

2 Car Garage

The floor plans shown are for general illustration purposes only. All dimensions are approximate. Actual product and specifications (including windows, doors and room layout) may vary in dimension or detail from the illustration shown, may vary with each different elevation available for a particular floor plan, and are subject to change without notice. Optional features shown may not be available in all communities or for all homesites. Certain optional features must be purchased together or must be purchased for a particular homesite. See the actual architectural plans for clarification of dimensions and optional features for each home, elevation and homesite. Revision: \$100/2024\$