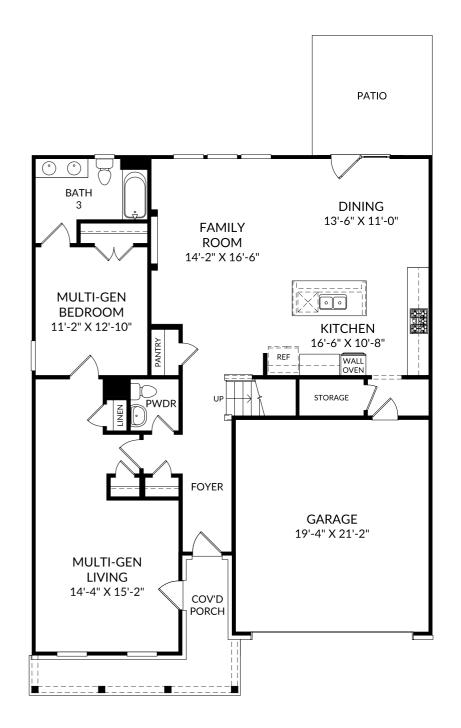

## The Mathis

Main Level

5 Beds

4 Full Baths | 1 Half Bath

2 Car Garage

## **Selected Options:**

Elevation M

The floor plans shown are for general illustration purposes only. All dimensions are approximate. Actual product and specifications (including windows, doors and room layout) may vary in dimension or detail from the illustration shown, may vary with each different elevation available for a particular floor plan, and are subject to change without notice. Optional features shown may not be available in all communities or for all homesites. Certain optional features must be purchased together or must be purchased for a particular homesite. See the actual architectural plans for clarification of dimensions and optional features for each home, elevation and homesite. Revision: \$100/2024\$