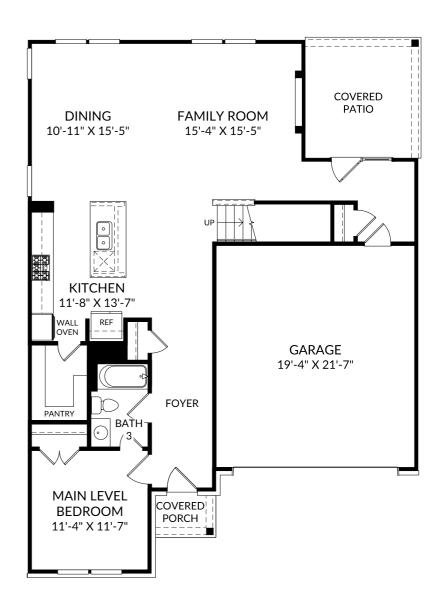

# STANLEY • MARTIN

### The Idlewild

Main Level

- 4 Beds
- 3 Full Baths
- 2 Car Garage

## **Selected Options:**

Elevation B

The floor plans shown are for general illustration purposes only. All dimensions are approximate. Actual product and specifications (including windows, doors and room layout) may vary in dimension or detail from the illustration shown, may vary with each different elevation available for a particular floor plan, and are subject to change without notice. Optional features shown may not be available in all communities or for all homesites. Certain optional features must be purchased together or must be purchased for a particular homesite. See the actual architectural plans for clarification of dimensions and optional features for each home, elevation and homesite. Revision: 7/23/2024