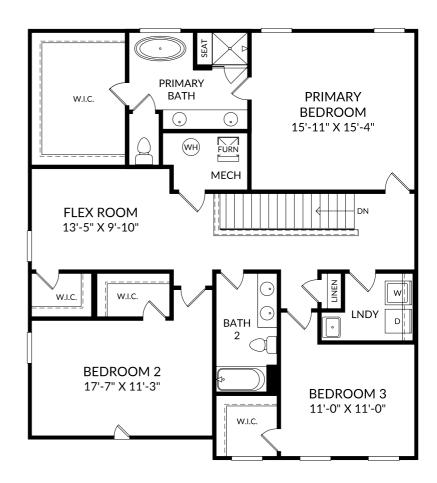

# STANLEY • MARTIN

### The Idlewild

Upper Level

- 4 Beds
- 3 Full Baths
- 2 Car Garage

## **No Options Selected**

The floor plans shown are for general illustration purposes only. All dimensions are approximate. Actual product and specifications (including windows, doors and room layout) may vary in dimension or detail from the illustration shown, may vary with each different elevation available for a particular floor plan, and are subject to change without notice. Optional features shown may not be available in all communities or for all homesites. Certain optional features must be purchased together or must be purchased for a particular homesite. See the actual architectural plans for clarification of dimensions and optional features for each home, elevation and homesite. Revision: 7/23/2024