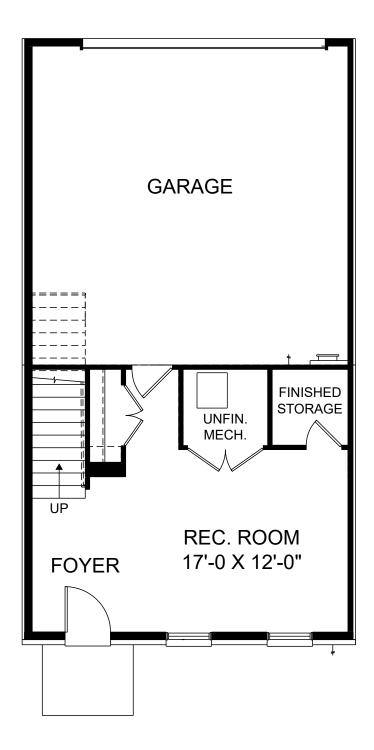

囼

£.

Renderings are artist's concept only and elevation illustrations may include optional features. It is recommended that the architectural blueprints be reviewed for clarification of features. Window sizes, window locations and room sizes vary per elevation and all dimensions are approximate. In our continued effort of design enhancement, actual product and specifications may vary in dimension or detail from these drawings and are subject to change without notice. Standard features and available options vary by community and some features may not be available on all homesites. Please consult our Sales Manager for more detailed specifications. ©2017 Stanley Martin Homes Lower Level www.StanleyMartin.com