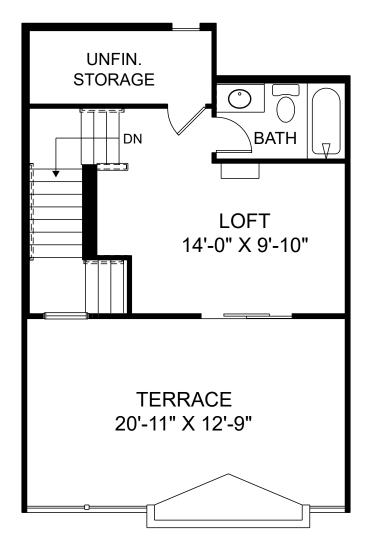

白志

Renderings are artist's concept only and elevation illustrations may include optional features. It is recommended that the architectural blueprints be reviewed for clarification of features. Window sizes, window locations and room sizes vary per elevation and all dimensions are approximate. In our continued effort of design enhancement, actual product and specifications may vary in dimension or detail from these drawings and are subject to change without notice. Standard features and available options vary by community and some features may not be available on all homesites. Please consult our Sales Manager for more detailed specifications. ©2017 Stanley Martin Homes Optional Loft Suite www.StanleyMartin.com