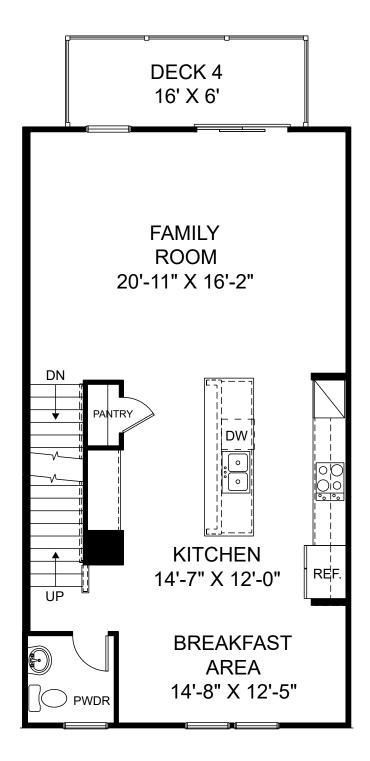

Renderings are artist's concept only and elevation illustrations may include optional features. It is recommended that the architectural blueprints be reviewed for clarification of features. Window sizes, window locations and room sizes vary per elevation and all dimensions are approximate. In our continued effort of design enhancement, actual product and specifications may vary in dimension or detail from these drawings and are subject to change without notice. Standard features and available options vary by community and some features may not be available on all homesites. Please consult our Sales Manager for more detailed specifications. ©2017 Stanley Martin Homes

Selected options: Elevation P Gourmet Kitchen Elevation P Stairs to Optional Loft

Elevation P & R