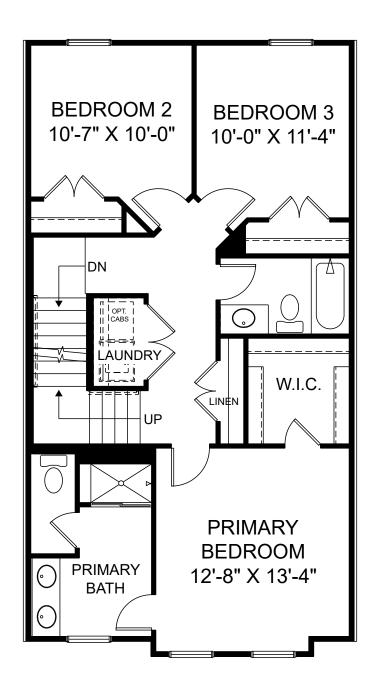

Renderings are artist's concept only and elevation illustrations may include optional features. It is recommended that the architectural blueprints be reviewed for clarification of features. Window sizes, window locations and room sizes vary per elevation and all dimensions are approximate. In our continued effort of design enhancement, actual product and specifications may vary in dimension or detail from these drawings and are subject to change without notice. Standard features and available options vary by community and some features may not be available on all homesites. Please consult our Sales Manager for more detailed specifications. ©2017 Stanley Martin Homes Upper Level www.StanleyMartin.com