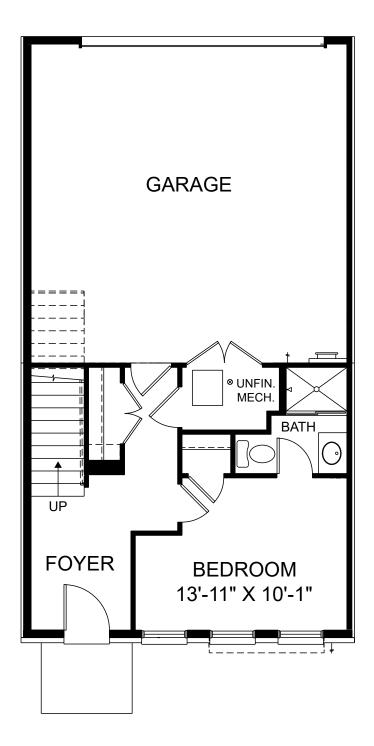

Renderings are artist's concept only and elevation illustrations may include optional features. It is recommended that the architectural blueprints be reviewed for clarification of features. Window sizes, window locations and room sizes vary per elevation and all dimensions are approximate. In our continued effort of design enhancement, actual product and specifications may vary in dimension or detail from these drawings and are subject to change without notice. Standard features and available options vary by community and some features may not be available on all homesites. Please consult our Sales Manager for more detailed specifications. ©2017 Stanley Martin Homes Lower Level www.StanleyMartin.com