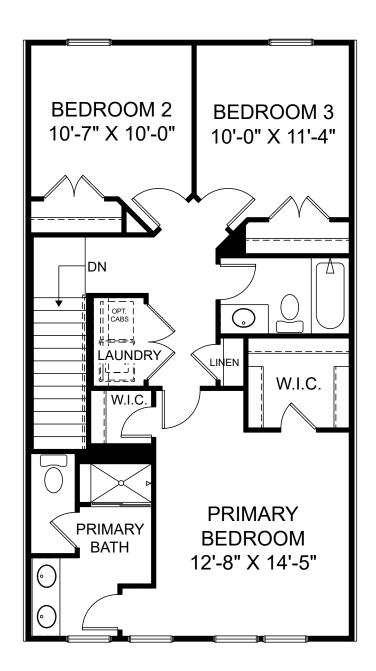

囼

£.

Renderings are artist's concept only and elevation illustrations may include optional features. It is recommended that the architectural blueprints be reviewed for clarification of features. Window sizes, window locations and room sizes vary per elevation and all dimensions are approximate. In our continued effort of design enhancement, actual product and specifications may vary in dimension or detail from these drawings and are subject to change without notice. Standard features and available options vary by community and some features may not be available on all homesites. Please consult our Sales Manager for more detailed specifications. ©2017 Stanley Martin Homes Upper Level www.StanleyMartin.com Selected options: Bedroom and Bathroom Elevation R Elevation R Elevation R