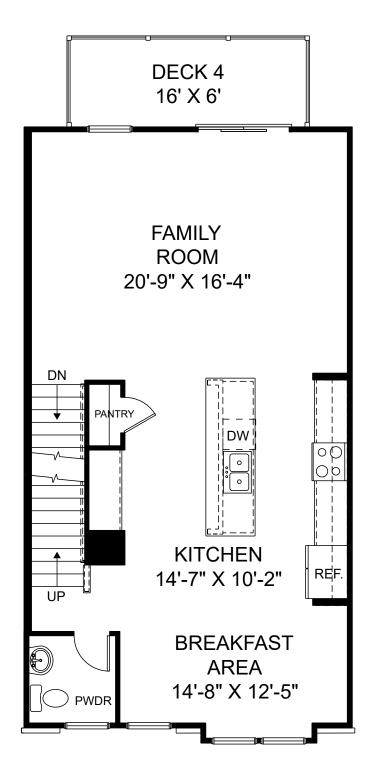

囼

£.

Renderings are artist's concept only and elevation illustrations may include optional features. It is recommended that the architectural blueprints be reviewed for clarification of features. Window sizes, window locations and room sizes vary per elevation and all dimensions are approximate. In our continued effort of design enhancement, actual product and specifications may vary in dimension or detail from these drawings and are subject to change without notice. Standard features and available options vary by community and some features may not be available on all homesites. Please consult our Sales Manager for more detailed specifications. ©2017 Stanley Martin Homes Main Level www.StanleyMartin.com