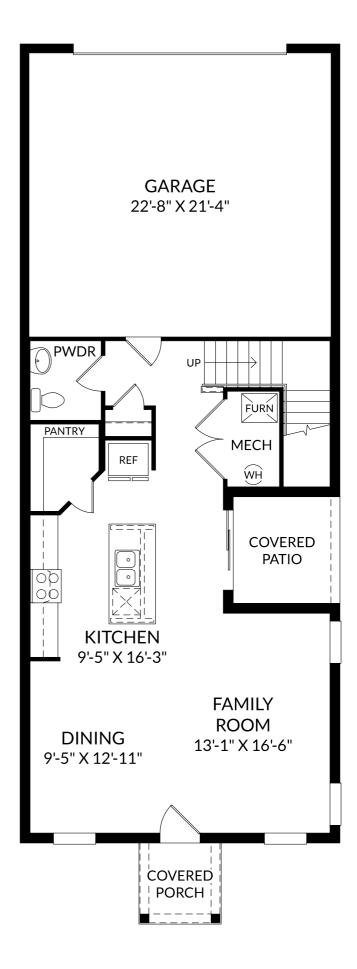

# STANLEY • MARTIN

### The Newcomb

Main Level 3 Beds 2 Full Baths | 1 Half Bath 2 Car Garage 1,760 Sq. Ft.

**No Options Selected** 

The floor plans shown are for general illustration purposes only. All dimensions are approximate. Actual product and specifications (including windows, doors and room layout) may vary in dimension or detail from the illustration shown, may vary with each different elevation available for a particular floor plan, and are subject to change without notice. Optional features shown may not be available in all communities or for all homesites. Certain optional features must be purchased together or must be purchased for a particular homesite. See the actual architectural plans for clarification of dimensions and optional features for each home, elevation and homesite. Revision: 6/g/2024