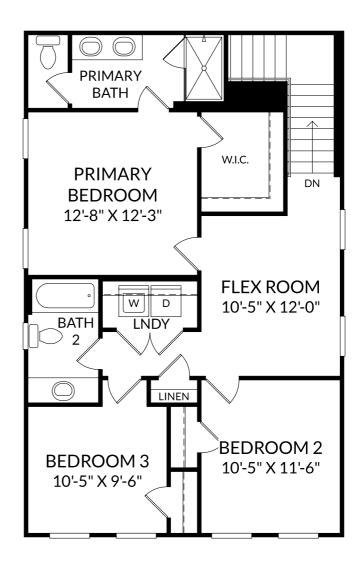

## STANLEY • MARTIN

#### **The Newcomb**

Upper Level 3 Beds 2 Full Baths | 1 Half Bath 2 Car Garage 1,760 Sq. Ft.

#### **No Options Selected**

The floor plans shown are for general illustration purposes only. All dimensions are approximate. Actual product and specifications (including windows, doors and room layout) may vary in dimension or detail from the illustration shown, may vary with each different elevation available for a particular floor plan, and are subject to change without notice. Optional features shown may not be available in all communities or for all homesites. Certain optional features must be purchased together or must be purchased for a particular homesite. See the actual architectural plans for clarification of dimensions and optional features for each home, elevation and homesite. Revision: 6/g/2024