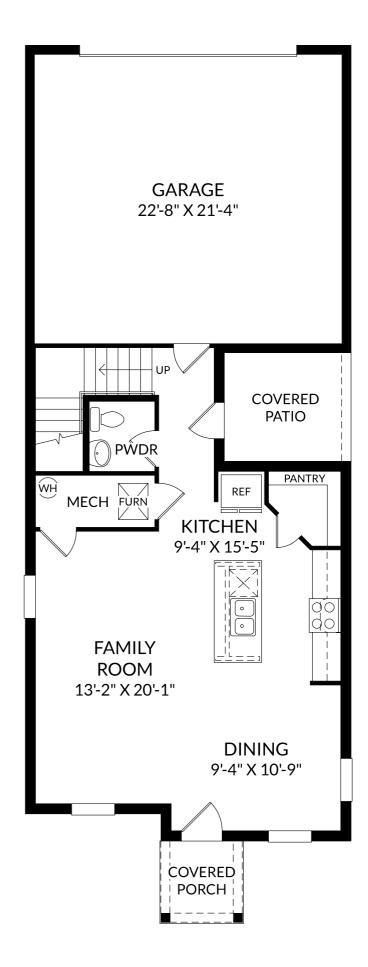

# STANLEY • MARTIN

### The Mae

Main Level 3 Beds 2 Full Baths | 1 Half Bath 2 Car Garage 1,639 Sq. Ft.

**No Options Selected** 

The floor plans shown are for general illustration purposes only. All dimensions are approximate. Actual product and specifications (including windows, doors and room layout) may vary in dimension or detail from the illustration shown, may vary with each different elevation available for a particular floor plan, and are subject to change without notice. Optional features shown may not be available in all communities or for all homesites. Certain optional features use to purchased together or must be purchased for a particular homesite. See the actual architectural plans for clarification of dimensions and optional features for each home, elevation and homesite. Revision: 6/s/2024.