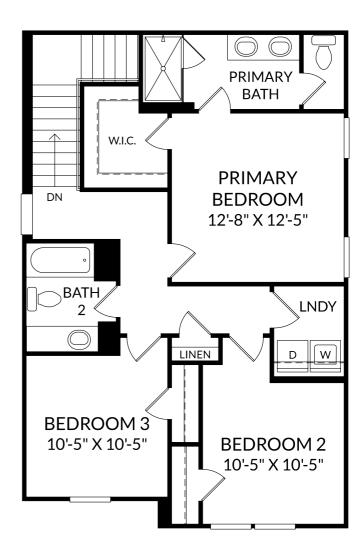

## STANLEY • MARTIN

### The Mae

Upper Level 3 Beds 2 Full Baths | 1 Half Bath 2 Car Garage 1,639 Sq. Ft.

#### **No Options Selected**

The floor plans shown are for general illustration purposes only. All dimensions are approximate. Actual product and specifications (including windows, doors and room layout) may vary in dimension or detail from the illustration shown, may vary with each different elevation available for a particular floor plan, and are subject to change without notice. Optional features shown may not be available in all communities or for all homesites. Certain optional features must be purchased together or must be purchased for a particular homesite. See the actual architectural plans for clarification of dimensions and optional features for each home, elevation and homesite. Revision: 6/g/2024