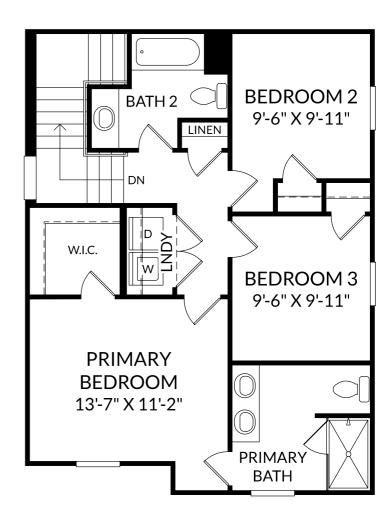

## STANLEY • MARTIN

## The Logan

Upper Level 3 Beds 2 Full Baths | 1 Half Bath 2 Car Garage 1,496 Sq. Ft.

#### **No Options Selected**

The floor plans shown are for general illustration purposes only. All dimensions are approximate. Actual product and specifications (including windows, doors and room layout) may vary in dimension or detail from the illustration shown, may vary with each different elevation available for a particular floor plan, and are subject to change without notice. Optional features shown may not be available in all communities or for all homesites. Certain optional features use to purchased together or must be purchased for a particular homesite. See the actual architectural plans for clarification of dimensions and optional features for each home, elevation and homesite. Revision: 6/s/2024.