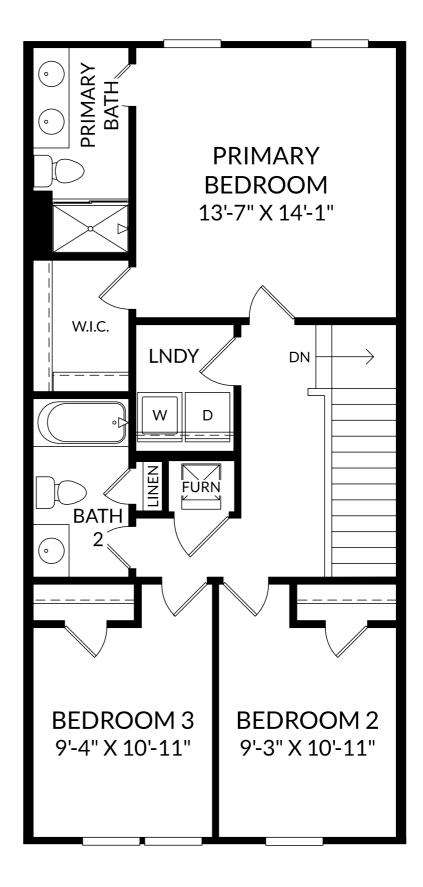

# STANLEY • MARTIN

### **The Rosalia**

Upper Level 3 Beds 2 Full Baths | 1 Half Bath

1 Car Garage

#### **No Options Selected**

The floor plans shown are for general illustration purposes only. All dimensions are approximate. Actual product and specifications (including windows, doors and room layout) may vary in dimension or detail from the illustration shown, may vary with each different elevation available for a particular floor plan, and are subject to change without notice. Optional features shown may not be available in all communities or for all homesites. Certain optional features must be purchased together or must be purchased for a particular homesite. See the actual architectural plans for clarification of dimensions and optional features for each home, elevation and homesite.