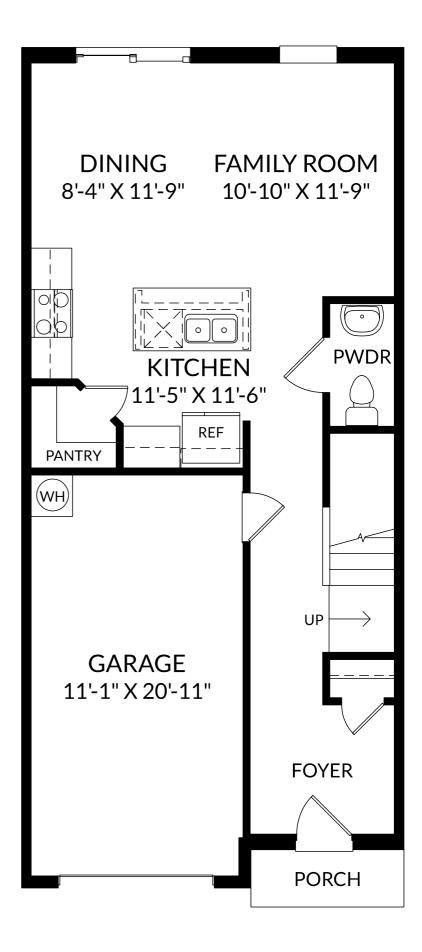

## STANLEY • MARTIN

### **The Rosalia**

Main Level 3 Beds 2 Full Baths | 1 Half Bath

1 Car Garage

#### **No Options Selected**

The floor plans shown are for general illustration purposes only. All dimensions are approximate. Actual product and specifications (including windows, doors and room layout) may vary in dimension or detail from the illustration shown, may vary with each different elevation available for a particular floor plan, and are subject to change without notice. Optional features shown may not be available in all communities or for all homesites. Certain optional features must be purchased together or must be purchased for a particular homesite. See the actual architectural plans for clarification of dimensions and optional features for each home, elevation and homesite.