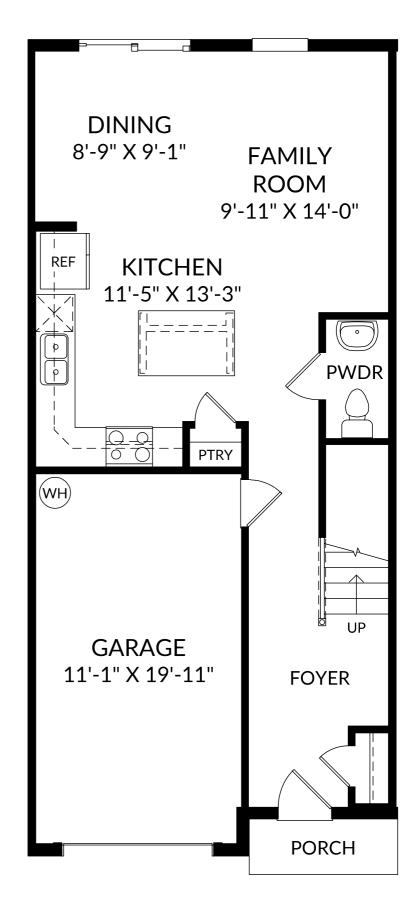

## **STANLEY • MARTIN**

### The Rosalia B

Main Level

- 3 Beds
- 2 Full Baths | 1 Half Bath
- 1 Car Garage

**No Options Selected** 

The floor plans shown are for general illustration purposes only. All dimensions are approximate. Actual product and specifications (including windows, doors and room layout) may vary in dimension or detail from the illustration shown, may vary with each different elevation available for a particular floor plan, and are subject to change without notice. Optional features shown may not be available in all communities or for all homesites. Certain optional features must be purchased together or must be purchased for a particular homesite. See the actual architectural plans for clarification of dimensions and optional features for each home, elevation and homesite. Revision: 7/2/2024