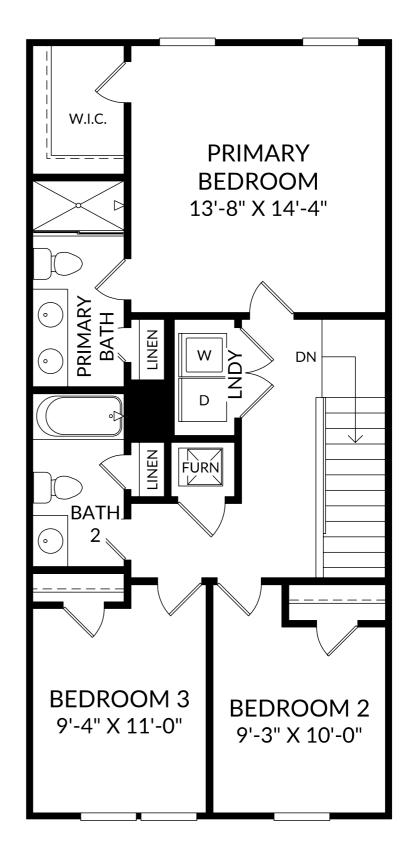

# **STANLEY • MARTIN**

### The Rosalia B

Upper Level

- 3 Beds
- 2 Full Baths | 1 Half Bath
- 1 Car Garage

### **No Options Selected**

The floor plans shown are for general illustration purposes only. All dimensions are approximate. Actual product and specifications (including windows, doors and room layout) may vary in dimension or detail from the illustration shown, may vary with each different elevation available for a particular floor plan, and are subject to change without notice. Optional features shown may not be available in all communities or for all homesites. Certain optional features must be purchased together or must be purchased for a particular homesite. See the actual architectural plans for clarification of dimensions and optional features for each home, elevation and homesite. Revision: 7/2/2024